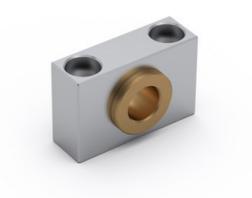

## **Trunnion support MLZ**

Dimensions in mm.

Set contains 2 pcs.

Material: Galvanized steel and sinterized bronze

## **General Data**

| Designation        | Description | Compatible with | Fmax (N) | Mass (kg) |
|--------------------|-------------|-----------------|----------|-----------|
| MLZ 32/45 - 108234 | MLZ 32/45   | MCE 32, MCE 45  | F MCE    | 0.2       |

## Dimensions

| Simple support     |    | 0         |    |    |      |     |           |          |         |
|--------------------|----|-----------|----|----|------|-----|-----------|----------|---------|
| Designation        | L1 | L2        | L3 | L4 | L5   | L6  | L7        | L8       | D1      |
| MLZ 32/45 - 108234 | 46 | 32 (±0.2) | 18 | 15 | 10.5 | 30  | 15 (±0.1) | 7 (±0.5) | 12 (F7) |
| Designation        |    | D2        |    |    |      | D3  |           |          |         |
| MLZ 32/45 - 108234 |    | 11        |    |    |      | 6.6 |           |          |         |