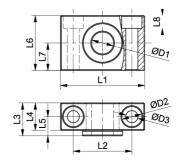

## **Dimensions**

| Designation        | L1 | L2        | L3 | L4 | L5   | L6 | L7        | L8       | D1      |  |
|--------------------|----|-----------|----|----|------|----|-----------|----------|---------|--|
| MLZ 32/45 - 108234 | 46 | 32 (±0.2) | 18 | 15 | 10.5 | 30 | 15 (±0.1) | 7 (±0.5) | 12 (F7) |  |

| Designation        | D2 | D3  |
|--------------------|----|-----|
| MLZ 32/45 - 108234 | 11 | 6.6 |