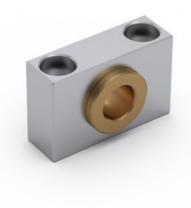

## **Trunnion support MLZ**

Dimensions in mm.

Set contains 2 pcs.

Material: Galvanized steel and sinterized bronze

## **General Data**

| Designation        | Description | Compatible with | Fmax (N) | Mass (kg) |
|--------------------|-------------|-----------------|----------|-----------|
| MLZ 32/45 - 108234 | MLZ 32/45   | MCE 32, MCE 45  | F MCE    | 0.2       |