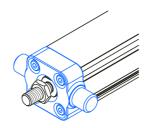

## **Trunnion mount MZK**

Dimensions in mm.

Mounting screws are included.

Material: Galvanized steel

## **General Data**

| Designation     | Description | Compatible with | Material         | Fmax (N) | Mass (kg) |
|-----------------|-------------|-----------------|------------------|----------|-----------|
| MZK 32 - 108230 | MZK 32      | MCE 32          | Galvanized steel | F MCE    | 0.12      |
| MZK 45 - 108231 | MZK 45      | MCE 45          | Galvanized steel | F MCE    | 0.17      |