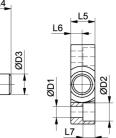

## **Dimensions**

| Designation     | L1 | L2 | L3       | L4       | L5 | L6           | L7       | D1  | D2   |
|-----------------|----|----|----------|----------|----|--------------|----------|-----|------|
| MZK 32 - 108230 | 35 | 22 | 38 (h14) | 12 (h14) | 14 | 6.5 (+0.3/0) | 6 (±0.2) | 5.5 | 10   |
| MZK 45 - 108231 | 46 | 32 | 52 (h14) | 12 (h14) | 14 | 6.5 (+0.3/0) | 7 (±0.2) | 6.6 | 10.5 |

| Designation     | D3      | D4 |
|-----------------|---------|----|
| MZK 32 - 108230 | 12 (e9) | 18 |
| MZK 45 - 108231 | 12 (e9) | 32 |