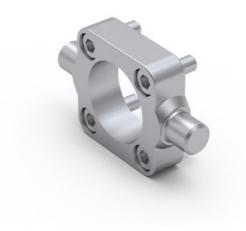

## **Trunnion mount MZK**

Dimensions in mm.

Mounting screws are included.

Material: Galvanized steel

## **Dimensions**

| Designation     | L1 | L2 | L3       | L4       | L5 | L6           | L7       | D1  | D2   |
|-----------------|----|----|----------|----------|----|--------------|----------|-----|------|
| MZK 32 - 108230 | 35 | 22 | 38 (h14) | 12 (h14) | 14 | 6.5 (+0.3/0) | 6 (±0.2) | 5.5 | 10   |
| MZK 45 - 108231 | 46 | 32 | 52 (h14) | 12 (h14) | 14 | 6.5 (+0.3/0) | 7 (±0.2) | 6.6 | 10.5 |

| Designation     | D3      | D4 |
|-----------------|---------|----|
| MZK 32 - 108230 | 12 (e9) | 18 |
| MZK 45 - 108231 | 12 (e9) | 32 |