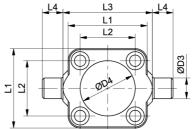

## **Dimensions**

| Designation     | L1 | L2 | L3       | L4       | L5 | L6           | L7       | D1  | D2   |
|-----------------|----|----|----------|----------|----|--------------|----------|-----|------|
| MZK 32 - 108230 | 35 | 22 | 38 (h14) | 12 (h14) | 14 | 6.5 (+0.3/0) | 6 (±0.2) | 5.5 | 10   |
| MZK 45 - 108231 | 46 | 32 | 52 (h14) | 12 (h14) | 14 | 6.5 (+0.3/0) | 7 (±0.2) | 6.6 | 10.5 |

| Designation     | D3      | D4 |
|-----------------|---------|----|
| MZK 32 - 108230 | 12 (e9) | 18 |
| MZK 45 - 108231 | 12 (e9) | 32 |