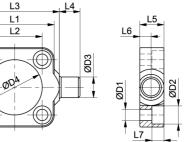

## **Dimensions**

| Designation     | L1 | L2 | L3       | L4       | L5 | L6           | L7       | D1  | D2   |
|-----------------|----|----|----------|----------|----|--------------|----------|-----|------|
| MZK 32 - 108230 | 35 | 22 | 38 (h14) | 12 (h14) | 14 | 6.5 (+0.3/0) | 6 (±0.2) | 5.5 | 10   |
| MZK 45 - 108231 | 46 | 32 | 52 (h14) | 12 (h14) | 14 | 6.5 (+0.3/0) | 7 (±0.2) | 6.6 | 10.5 |

| Designation     | D3      | D4 |
|-----------------|---------|----|
| MZK 32 - 108230 | 12 (e9) | 18 |
| MZK 45 - 108231 | 12 (e9) | 32 |