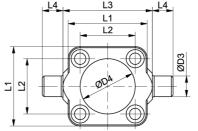

## **Dimensions**

| Designation     | L1 | L2 | L3       | L4       | L5 | L6           | L7       | D1  | D2   |
|-----------------|----|----|----------|----------|----|--------------|----------|-----|------|
| MZK 32 - 108230 | 35 | 22 | 38 (h14) | 12 (h14) | 14 | 6.5 (+0.3/0) | 6 (±0.2) | 5.5 | 10   |
| MZK 45 - 108231 | 46 | 32 | 52 (h14) | 12 (h14) | 14 | 6.5 (+0.3/0) | 7 (±0.2) | 6.6 | 10.5 |

| Designation     | D3      | D4 |
|-----------------|---------|----|
| MZK 32 - 108230 | 12 (e9) | 18 |
| MZK 45 - 108231 | 12 (e9) | 32 |