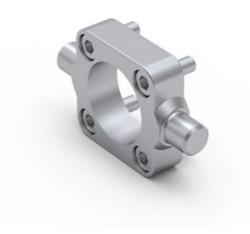

## **Trunnion mount MZK**

Dimensions in mm.

Mounting screws are included.

Material: Galvanized steel

## **General Data**

| Designation     | Description | Compatible with | Material         | Fmax (N) | Mass (kg) |
|-----------------|-------------|-----------------|------------------|----------|-----------|
| MZK 32 - 108230 | MZK 32      | MCE 32          | Galvanized steel | F MCE    | 0.12      |
| MZK 45 - 108231 | MZK 45      | MCE 45          | Galvanized steel | F MCE    | 0.17      |

## **Dimensions**

| Designation     | L1 | L2 | L3       | L4       | L5 | L6           | L7       | D1  | D2   |
|-----------------|----|----|----------|----------|----|--------------|----------|-----|------|
| MZK 32 - 108230 | 35 | 22 | 38 (h14) | 12 (h14) | 14 | 6.5 (+0.3/0) | 6 (±0.2) | 5.5 | 10   |
| MZK 45 - 108231 | 46 | 32 | 52 (h14) | 12 (h14) | 14 | 6.5 (+0.3/0) | 7 (±0.2) | 6.6 | 10.5 |

| Designation     | D3      | D4 |
|-----------------|---------|----|
| MZK 32 - 108230 | 12 (e9) | 18 |
| MZK 45 - 108231 | 12 (e9) | 32 |