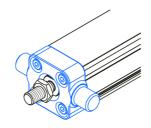

## **Trunnion mount MZK**

Dimensions in mm.

Mounting screws are included.

Material: Galvanized steel

## **General Data**

| Designation     | Description | Compatible with | Material         | Fmax (N) | Mass (kg) |
|-----------------|-------------|-----------------|------------------|----------|-----------|
| MZK 32 - 108230 | MZK 32      | MCE 32          | Galvanized steel | F MCE    | 0.12      |
| MZK 45 - 108231 | MZK 45      | MCE 45          | Galvanized steel | F MCE    | 0.17      |