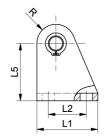

## **Dimensions**

| Designation      | L1 | L2 | L3   | L4               | L5        | L6       | L7 | D1     | D2  |
|------------------|----|----|------|------------------|-----------|----------|----|--------|-----|
| MLBU 25 - 108227 | 25 | 15 | 12.1 | 23.0<br>(+0.3/0) | 27 (±0.5) | 3 (±0.5) | 18 | 6 (f7) | 5.5 |
| MLBU 32 - 108226 | 32 | 20 | 16.1 | 29.5<br>(+0.3/0) | 30 (±0.5) | 4 (±0.5) | 24 | 8 (f7) | 6.6 |

| Designation      | R  |
|------------------|----|
| MLBU 25 - 108227 | 7  |
| MLBU 32 - 108226 | 10 |