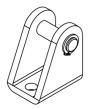

## **Clevis foot mounting MLBU**

Dimensions in mm.

Material: Galvanized steel

## **Dimensions**

| Designation      | L1 | L2 | L3   | L4               | L5        | L6       | L7 | D1     | D2  |
|------------------|----|----|------|------------------|-----------|----------|----|--------|-----|
| MLBU 25 - 108227 | 25 | 15 | 12.1 | 23.0<br>(+0.3/0) | 27 (±0.5) | 3 (±0.5) | 18 | 6 (f7) | 5.5 |
| MLBU 32 - 108226 | 32 | 20 | 16.1 | 29.5<br>(+0.3/0) | 30 (±0.5) | 4 (±0.5) | 24 | 8 (f7) | 6.6 |