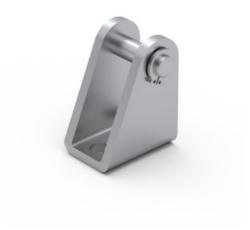

## **Clevis foot mounting MLBU**

Dimensions in mm.

Material: Galvanized steel

## **General Data**

| Designation      | Description | Compatible with | Material         | Fmax (N) | Mass (kg) |
|------------------|-------------|-----------------|------------------|----------|-----------|
| MLBU 25 - 108227 | -           | MCE 25          | Galvanized steel | F MCE    | 0.04      |
| MLBU 32 - 108226 | MLBU 32     | MCE 32          | Galvanized steel | F MCE    | 0.08      |