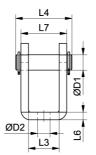

## **Dimensions**

| Designation      | L1 | L2 | L3   | L4               | L5        | L6       | L7 | D1     | D2  |
|------------------|----|----|------|------------------|-----------|----------|----|--------|-----|
| MLBU 25 - 108227 | 25 | 15 | 12.1 | 23.0<br>(+0.3/0) | 27 (±0.5) | 3 (±0.5) | 18 | 6 (f7) | 5.5 |
| MLBU 32 - 108226 | 32 | 20 | 16.1 | 29.5<br>(+0.3/0) | 30 (±0.5) | 4 (±0.5) | 24 | 8 (f7) | 6.6 |