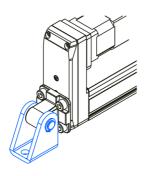

## **Clevis foot mounting MLBU**

Dimensions in mm.

Material: Galvanized steel

## **General Data**

| Designation      | Description | Compatible with | Material         | Fmax (N) | Mass (kg) |  |
|------------------|-------------|-----------------|------------------|----------|-----------|--|
| MLBU 25 - 108227 | -           | MCE 25          | Galvanized steel | F MCE    | 0.04      |  |
| MLBU 32 - 108226 | MLBU 32     | MCE 32          | Galvanized steel | F MCE    | 0.08      |  |