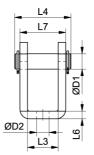

## **Dimensions**

| Designation      | L1 | L2 | L3   | L4               | L5        | L6       | L7 | D1     | D2  |
|------------------|----|----|------|------------------|-----------|----------|----|--------|-----|
| MLBU 25 - 108227 | 25 | 15 | 12.1 | 23.0<br>(+0.3/0) | 27 (±0.5) | 3 (±0.5) | 18 | 6 (f7) | 5.5 |
| MLBU 32 - 108226 | 32 | 20 | 16.1 | 29.5<br>(+0.3/0) | 30 (±0.5) | 4 (±0.5) | 24 | 8 (f7) | 6.6 |