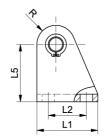

## **Dimensions**

| Designation      | L1 | L2 | L3   | L4               | L5        | L6       | L7 | D1     | D2  |
|------------------|----|----|------|------------------|-----------|----------|----|--------|-----|
| MLBU 25 - 108227 | 25 | 15 | 12.1 | 23.0<br>(+0.3/0) | 27 (±0.5) | 3 (±0.5) | 18 | 6 (f7) | 5.5 |
| MLBU 32 - 108226 | 32 | 20 | 16.1 | 29.5<br>(+0.3/0) | 30 (±0.5) | 4 (±0.5) | 24 | 8 (f7) | 6.6 |

| Designation      | R  |
|------------------|----|
| MLBU 25 - 108227 | 7  |
| MLBU 32 - 108226 | 10 |