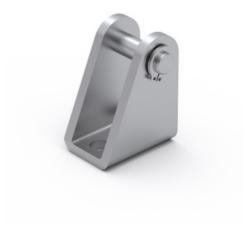

## **Clevis foot mounting MLBU**

Dimensions in mm.

Material: Galvanized steel

## **General Data**

| Designation      | Description | Compatible with | Material         | Fmax (N) | Mass (kg) |  |
|------------------|-------------|-----------------|------------------|----------|-----------|--|
| MLBU 25 - 108227 | -           | MCE 25          | Galvanized steel | F MCE    | 0.04      |  |
| MLBU 32 - 108226 | MLBU 32     | MCE 32          | Galvanized steel | F MCE    | 0.08      |  |

## **Dimensions**

| Designation      | L1 | L2 | L3   | L4               | L5        | L6       | L7 | D1     | D2  |
|------------------|----|----|------|------------------|-----------|----------|----|--------|-----|
| MLBU 25 - 108227 | 25 | 15 | 12.1 | 23.0<br>(+0.3/0) | 27 (±0.5) | 3 (±0.5) | 18 | 6 (f7) | 5.5 |
| MLBU 32 - 108226 | 32 | 20 | 16.1 | 29.5<br>(+0.3/0) | 30 (±0.5) | 4 (±0.5) | 24 | 8 (f7) | 6.6 |