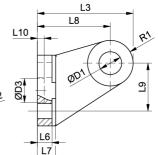

## **Swivel foot mounting MLG**

Dimensions in mm.

Material: Aluminium

## **Dimensions**

Simple support

| Designation     | L1 | L2 | L3 | L4 | L5 | L6  | L7 | L8 | L9 |
|-----------------|----|----|----|----|----|-----|----|----|----|
| MLG 45 - 108233 | 51 | 31 | 42 | 38 | 18 | 6.4 | 8  | 32 | 21 |

| Designation     | L10        | L11 | L12 | D1      | D2        | D3            | R1 | R2  |
|-----------------|------------|-----|-----|---------|-----------|---------------|----|-----|
| MLG 45 - 108233 | 3 (+0.5/0) | 10  | 26  | 10 (H9) | 6.6 (H13) | 10.5 (+0.5/0) | 10 | 5.5 |