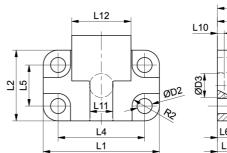

## **Dimensions**

Simple support

| Designation     | L1 | L2 | L3 | L4 | L5 | L6  | L7 | L8 | L9 |
|-----------------|----|----|----|----|----|-----|----|----|----|
| MLG 45 - 108233 | 51 | 31 | 42 | 38 | 18 | 6.4 | 8  | 32 | 21 |

| Designation     | L10        | L11 | L12 | D1      | D2        | D3            | R1 | R2  |
|-----------------|------------|-----|-----|---------|-----------|---------------|----|-----|
| MLG 45 - 108233 | 3 (+0.5/0) | 10  | 26  | 10 (H9) | 6.6 (H13) | 10.5 (+0.5/0) | 10 | 5.5 |