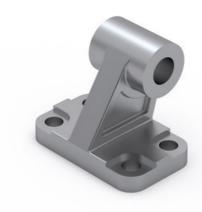

## **Swivel foot mounting MLG**

Dimensions in mm.

Material: Aluminium



## **General Data**

| Designation     | Compatible with | Material  | Fmax (N) | Mass (kg) |  |
|-----------------|-----------------|-----------|----------|-----------|--|
| MLG 45 - 108233 | MCE 45          | Aluminium | F MCE    | 0.08      |  |

## **Dimensions**



Simple support







| Designation     | L1 | L2 | L3 | L4 | L5 | L6  | L7 | L8 | L9 |
|-----------------|----|----|----|----|----|-----|----|----|----|
| MLG 45 - 108233 | 51 | 31 | 42 | 38 | 18 | 6.4 | 8  | 32 | 21 |

| Designation     | L10        | L11 | L12 | D1      | D2        | D3            | R1 | R2  |
|-----------------|------------|-----|-----|---------|-----------|---------------|----|-----|
| MLG 45 - 108233 | 3 (+0.5/0) | 10  | 26  | 10 (H9) | 6.6 (H13) | 10.5 (+0.5/0) | 10 | 5.5 |