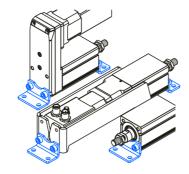

## **Foot mounting MAHP**

Dimensions in mm.

Set contains 2 pcs (i.e. for both front and rear mounting). Mounting screws are included.

Material: Stainless steel