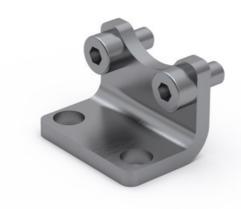

## **Foot mounting MAHP**

Dimensions in mm.

Set contains 2 pcs (i.e. for both front and rear mounting). Mounting screws are included.

Material: Stainless steel

## **General Data**

| Designation      | Description | Compatible with | Material        | Fmax (N) | Mass (kg) |
|------------------|-------------|-----------------|-----------------|----------|-----------|
| MAHP 25 - 108253 | MAHP 25     | MCE 25          | Stainless steel | F MCE    | 0.04      |
| MAHP 32 - 108254 | MAHP 32     | MCE 32          | Stainless steel | F MCE    | 0.06      |
| MAHP 45 - 108255 | MAHP 45     | MCE 45          | Stainless steel | F MCE    | 0.11      |