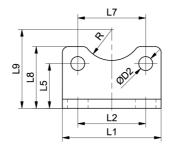

## **Dimensions**

| Designation      | L1 | L2 | L3   | L4 | L6 | L8   | L9   | D1  | R  |
|------------------|----|----|------|----|----|------|------|-----|----|
| MAHP 25 - 108253 | 25 | 18 | 17.5 | 13 | 3  | 17.5 | 22   | 5.5 | 9  |
| MAHP 32 - 108254 | 32 | 22 | 22   | 16 | 3  | 20   | 25.5 | 6.6 | 10 |
| MAHP 45 - 108255 | 45 | 32 | 26.2 | 18 | 3  | 24   | 32   | 6.6 | 13 |

| Designation      | L5 Front | L5 Rear | L7 Front | L7 Rear | ØD2 Front | ØD2 Rear |
|------------------|----------|---------|----------|---------|-----------|----------|
| MAHP 25 - 108253 | 11.5     | 13      | 21       | 18      | 2.8       | 4.5      |
| MAHP 32 - 108254 | 14.5     | 14.5    | 22       | 22      | 4.5       | 5.5      |
| MAHP 45 - 108255 | 16       | 16      | 32       | 32      | 6.6       | 6.6      |