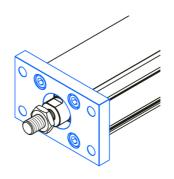

## Flange mounting MAFL

Dimensions in mm.

Mounting screws are included.

Material: Anodized aluminium

## **General Data**

| Designation      | Description | Compatible with | Material           | Fmax (N) | Mass (kg) |
|------------------|-------------|-----------------|--------------------|----------|-----------|
| MAFL 25 - 108624 | MAFL 25     | MCE 25          | Anodized aluminium | F MCE    | 0.03      |
| MAFL 32 - 108625 | MAFL 32     | MCE 32          | Anodized aluminium | F MCE    | 0.06      |
| MAFL 45 - 108626 | MAFL 45     | MCE 45          | Anodized aluminium | F MCE    | 0.11      |