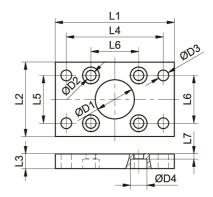

## **Dimensions**

**Fixed support** 

| Designation      | L1 | L2 | L3 | L4 | L5 | L6 | L7  | D1 | D2  |
|------------------|----|----|----|----|----|----|-----|----|-----|
| MAFL 25 - 108624 | 55 | 29 | 8  | 43 | -  | 21 | 5.1 | 18 | 2.9 |
| MAFL 32 - 108625 | 70 | 36 | 10 | 55 | -  | 22 | 5.5 | 20 | 4.5 |
| MAFL 45 - 108626 | 80 | 50 | 10 | 65 | 32 | 32 | 3.5 | 26 | 6.6 |

| Designation      | D3  | D4  |
|------------------|-----|-----|
| MAFL 25 - 108624 | 5.5 | 5.5 |
| MAFL 32 - 108625 | 6.5 | 8   |
| MAFL 45 - 108626 | 7   | 11  |