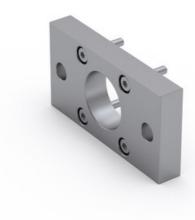

## Flange mounting MAFL

Dimensions in mm.

Mounting screws are included.

Material: Anodized aluminium

## **Dimensions**

**Fixed support** 

| Designation      | L1 | L2 | L3 | L4 | L5 | L6 | L7  | D1 | D2  |
|------------------|----|----|----|----|----|----|-----|----|-----|
| MAFL 25 - 108624 | 55 | 29 | 8  | 43 | -  | 21 | 5.1 | 18 | 2.9 |
| MAFL 32 - 108625 | 70 | 36 | 10 | 55 | -  | 22 | 5.5 | 20 | 4.5 |
| MAFL 45 - 108626 | 80 | 50 | 10 | 65 | 32 | 32 | 3.5 | 26 | 6.6 |

| Designation      | D3  | D4  |
|------------------|-----|-----|
| MAFL 25 - 108624 | 5.5 | 5.5 |
| MAFL 32 - 108625 | 6.5 | 8   |
| MAFL 45 - 108626 | 7   | 11  |