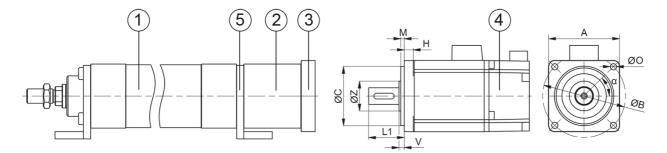

## **General Data**

- 1. PNCE
- 2. Motor adapter housing
- 3. Motor flange
- 4. Motor
- 5. Mounting attachment HGL/HGLL

| Designation | Remark                                                                              |
|-------------|-------------------------------------------------------------------------------------|
| VK          | Measurements depending on motor dimensions. Contact Rollco for further information. |