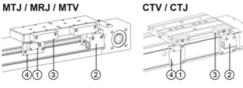

## MS - Mechanical Switch

Mounting and using the induction and mechanical switch, can be done only if the CTV and CTJ series linear units are delivered with connection plates.

Contact Rollco for CAD-files.