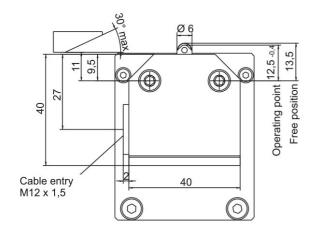

## Dimensions in mm.

Protection Class IEC 60529: IP67 Ambient Temperature (°C): -5 ... +80 Operating Point Accuracy (mm): ± 0.05 Approach Speed Max. (m/min): 45 Approach Speed Min. (m/min): 0.01 Switching contact: 1 changeover Switching principle: Snap-action Rated voltage: 250 V AC

Switching Current, min. at. (mA): 10

Switching Voltage (V DC): 24

Cable entry: M12 × 1.5