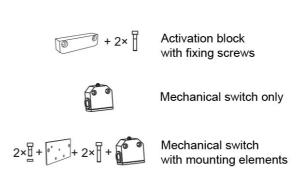

## **General Data**

| Designation                                      | Compatible with           |
|--------------------------------------------------|---------------------------|
| Designation                                      | ·                         |
| Activation block with fixing screws - 43243      | MTJ/MRJ 40                |
| Activation block with fixing screws - 52022      | MTJZ 40                   |
| Activation block with fixing screws - 43247      | MTJ/MRJ/MTV 65 MTJZ 65/80 |
| Activation block with fixing screws - 43256      | MTJ/MRJ/MTV 80            |
| Activation block with fixing screws - 47827      | MTJ/MRJ/MTV 110           |
| Activation block with fixing screws - 63702      | MTJZ 110                  |
| Activation block with fixing screws - 49030      | MTJ ECO 40                |
| Activation block with fixing screws - 49032      | CTV/CTJ 90                |
| Activation block with fixing screws - 49031      | CTV/CTJ 110               |
| Activation block with fixing screws - 40652      | CTV/CTJ 145/200           |
| Mechanical switch only -<br>47921                | All models                |
| Mechanical switch with mounting elements - 40683 | MTJ/MRJ 40 MTJZ 40        |
| Mechanical switch with mounting elements - 40687 | MTJ/MRJ/MTV 65 MTJZ 65/80 |
| Mechanical switch with mounting elements - 40689 | MTJ/MRJ/MTV 80            |
| Mechanical switch with mounting elements - 47826 | MTJ/MRJ/MTV 110           |
| Mechanical switch with mounting elements - 63703 | MTJZ 110                  |
| Mechanical switch with mounting elements - 49035 | MTJ ECO 40                |
| Mechanical switch with mounting elements - 49034 | CTV/CTJ 90                |
| Mechanical switch with mounting elements - 49033 | CTV/CTJ 110               |
| Mechanical switch with mounting elements - 47939 | CTV/CTJ 145               |
| Mechanical switch with mounting elements - 53055 | CTV/CTJ 200               |