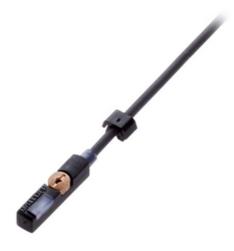

## Sensor

- · Precise readjustment
- · All-electronically
- Vibration resistant
- High protection class

Dimensions in mm.