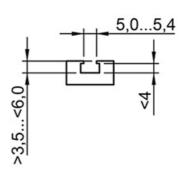

## Sensor

- · Precise readjustment
- · All-electronically
- Vibration resistant
- High protection class

Dimensions in mm.