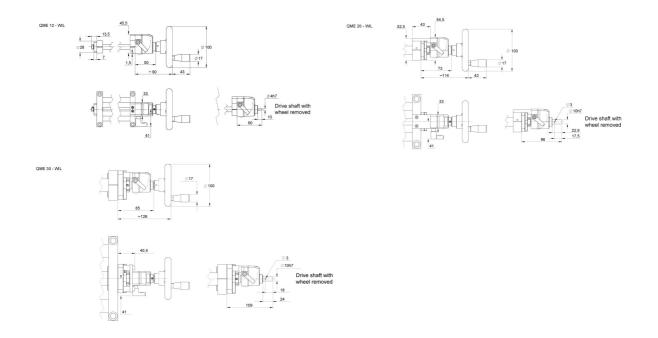

Dimensions in mm.

## **General Data**

| Designation | Compatible with |
|-------------|-----------------|
| QME12-WIL   | QME12           |
| QME20-WIL   | QME20           |
| QME30-WIL   | QME30           |
|             |                 |