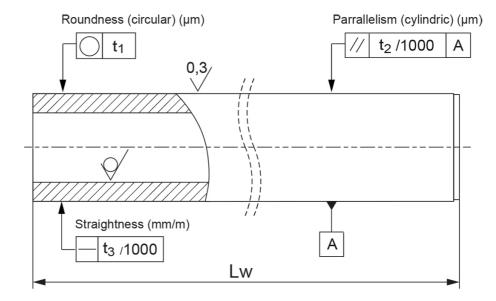

## Dimensions

| Designation | Lw (mm) | Diameter | Inner<br>Diameter | Hardening<br>Depth | Roundness t1 | Parallelism t2 | Straightness<br>t3 |
|-------------|---------|----------|-------------------|--------------------|--------------|----------------|--------------------|
| WH12        | 6000    | 12       | 4                 | .6                 | 8            | 8              | .3                 |
| WH16        | 6000    | 16       | 7                 | .6                 | 8            | 8              | .3                 |
| WH20        | 6000    | 20       | 14                | .9                 | 9            | 9              | .3                 |
| WH25        | 6000    | 25       | 15.6              | .9                 | 9            | 9              | .3                 |
| WH30        | 6000    | 30       | 18.3              | .9                 | 9            | 9              | .3                 |
| WH40        | 6000    | 40       | 28                | 1.5                | 11           | 11             | .3                 |
| WH50        | 6000    | 50       | 29.7              | 1.5                | 11           | 11             | .2                 |