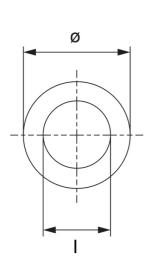

## Dimensions

| Designation | Lw (mm) | Diameter | Inner<br>Diameter | Hardening<br>Depth | Roundness t1 | Parallelism t2 | Straightness<br>t3 |
|-------------|---------|----------|-------------------|--------------------|--------------|----------------|--------------------|
| WH12        | 6000    | 12       | 4                 | .6                 | 8            | 8              | .3                 |
| WH16        | 6000    | 16       | 7                 | .6                 | 8            | 8              | .3                 |
| WH20        | 6000    | 20       | 14                | .9                 | 9            | 9              | .3                 |
| WH25        | 6000    | 25       | 15.6              | .9                 | 9            | 9              | .3                 |
| WH30        | 6000    | 30       | 18.3              | .9                 | 9            | 9              | .3                 |
| WH40        | 6000    | 40       | 28                | 1.5                | 11           | 11             | .3                 |
| WH50        | 6000    | 50       | 29.7              | 1.5                | 11           | 11             | .2                 |