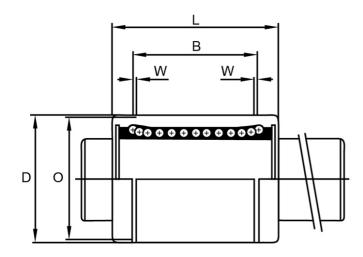

## Dimensions

| Designation | I  | D  | L  | w    | В    | Ο    |
|-------------|----|----|----|------|------|------|
| LMES8UU     | 8  | 16 | 25 | 1.1  | 16.5 | 15.2 |
| LMES12UU    | 12 | 22 | 32 | 1.3  | 22.9 | 21   |
| LMES16UU    | 16 | 26 | 36 | 1.3  | 24.9 | 24.9 |
| LMES20UU    | 20 | 32 | 45 | 1.6  | 31.5 | 30.3 |
| LMES25UU    | 25 | 40 | 58 | 1.85 | 44.1 | 37.5 |
| LMES30UU    | 30 | 47 | 68 | 1.85 | 52.1 | 44.5 |
| LMES40UU    | 40 | 62 | 80 | 2.15 | 60.6 | 59   |