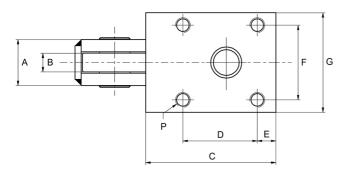

## Dimensions

| Designation | A  | В  | С   | D   | E  | F    | G   | н    | I    |
|-------------|----|----|-----|-----|----|------|-----|------|------|
| STR070.4200 | 37 | 15 | 105 | 60  | 15 | 60   | 80  | 48.5 | 15   |
| STR080.4200 | 37 | 15 | 105 | 60  | 15 | 60   | 80  | 48.5 | 15   |
|             |    |    |     |     |    |      |     |      |      |
| Designation | J  | к  |     | М   | Ν  | 0    |     | P    | R    |
| STR070.4200 | 40 | 90 | 1   | 162 | 55 | Ø 55 | 4 > | (M12 | Ø 52 |
| STR080.4200 | 40 | 90 | 1   | 162 | 55 | Ø 55 | 4 > | (M12 | Ø 52 |