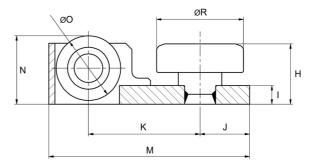

## Dimensions

| Designation | A  | В  | С   | D   | E  | F    | G   | н    | I    |
|-------------|----|----|-----|-----|----|------|-----|------|------|
| STR070.4200 | 37 | 15 | 105 | 60  | 15 | 60   | 80  | 48.5 | 15   |
| STR080.4200 | 37 | 15 | 105 | 60  | 15 | 60   | 80  | 48.5 | 15   |
|             |    |    |     |     |    |      |     |      |      |
| Designation | J  | к  |     | М   | Ν  | 0    |     | P    | R    |
| STR070.4200 | 40 | 90 | 1   | 162 | 55 | Ø 55 | 4 > | (M12 | Ø 52 |
| STR080.4200 | 40 | 90 | 1   | 162 | 55 | Ø 55 | 4 > | (M12 | Ø 52 |