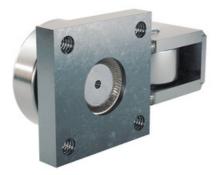

## STR----.4200

· Completely made of 1.4301 stainless steel with bearing bush out of synthetic material.

Use profile UP---.0780

Dimensions in mm.

Roller Type: Stainless Sizes Available: 70; 80