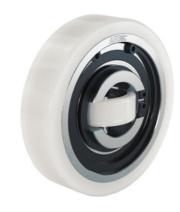

## PAS ----.0200

- · Polyamide roller combined fixed
- · Lubricated for lifetime
- High abrasion resistance
- · Low friction

· High chemical resistance to alcohol, salts, greases and certain acids and alkalis in diluted concentration.

Dimensions in mm.

Temperature: Maximum working temperature 80° C Speed: Travel speed up to 5 m/sec Roller Type: Polyamide Sizes Available: 100; 125