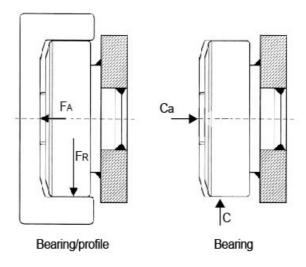

## **General Data**

FA = System Load Capacity Axial FR = System Load Capacity Radial Ca = Dynamic Load Capacity Axial C = Dynamic Load Capacity Radial

| Designation | System Load Capacity Radial (N) | System Load Capacity Axial (N) |  |  |  |
|-------------|---------------------------------|--------------------------------|--|--|--|
| PAS100.0200 | 2500                            | 900                            |  |  |  |
| PAS125.0200 | 6000                            | 1300                           |  |  |  |