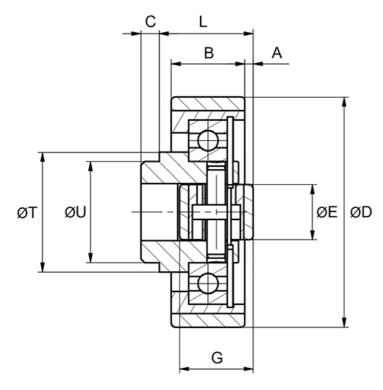

## Dimensions

| Designation | Α   | В  | С  | D     | E  | G  | L  | т  | U  |
|-------------|-----|----|----|-------|----|----|----|----|----|
| PAS100.0200 | 6.5 | 25 | 8  | 101.2 | 15 | 40 | 41 | 51 | 45 |
| PAS125.0200 | 4.5 | 40 | 10 | 125   | 30 | 40 | 51 | 65 | 55 |