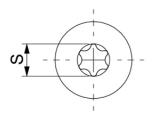

## Dimensions

| Designation        | А    | L  | d         | D  | к | S   |
|--------------------|------|----|-----------|----|---|-----|
| Torx size 18 M4x8  | 7.2  | 8  | M4 x 0.7  | 8  | 2 | T20 |
| Torx size 28 M5x10 | 9    | 10 | M5 x 0.8  | 10 | 2 | T25 |
| Torx size 43 M8x16 | 14.6 | 16 | M8 x 1.25 | 16 | 3 | T40 |
| Torx size 63 M8x20 | 17.2 | 20 | M8 x 1.25 | 13 | 5 | T40 |