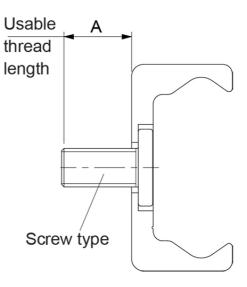

## Dimensions

| Designation        | А    | L  | d         | D  | к | S   |
|--------------------|------|----|-----------|----|---|-----|
| Torx size 18 M4x8  | 7.2  | 8  | M4 x 0.7  | 8  | 2 | T20 |
| Torx size 28 M5x10 | 9    | 10 | M5 x 0.8  | 10 | 2 | T25 |
| Torx size 43 M8x16 | 14.6 | 16 | M8 x 1.25 | 16 | 3 | T40 |
| Torx size 63 M8x20 | 17.2 | 20 | M8 x 1.25 | 13 | 5 | T40 |