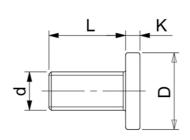

## Dimensions

| Designation        | А    | L  | d         | D  | к | S   |
|--------------------|------|----|-----------|----|---|-----|
| Torx size 18 M4x8  | 7.2  | 8  | M4 x 0.7  | 8  | 2 | T20 |
| Torx size 28 M5x10 | 9    | 10 | M5 x 0.8  | 10 | 2 | T25 |
| Torx size 43 M8x16 | 14.6 | 16 | M8 x 1.25 | 16 | 3 | T40 |
| Torx size 63 M8x20 | 17.2 | 20 | M8 x 1.25 | 13 | 5 | T40 |