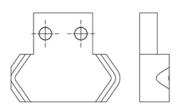

## Wiper WCSK for K-rail

| Designation | Size | Compatible with |
|-------------|------|-----------------|
| ZK-WCST18   | 18   | T-rail          |
| ZK-WCST28   | 28   | T-rail          |
| ZK-WCST43   | 43   | T-rail          |
| ZK-WCST63   | 63   | T-rail          |
| ZK-WCSU18   | 18   | U-rail          |
| ZK-WCSU28   | 28   | U-rail          |
| ZK-WCSU43   | 43   | U-rail          |
| ZK-WCSU63   | 63   | U-rail          |
| ZK-WCSK43   | 43   | K-rail          |
| ZK-WCSK63   | 63   | K-rail          |