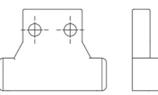

## **ZK-WCS Wipers**

Pair of wipers for CSW/CSWK-sliders. To keep the raceways free of contamination and ensure a longer service life.

For CSW/CSWK-sliders, the wipers are delivered unassembled and need to be correctly oriented and laterally adjusted to the rail. In cases when a complete system of rail + slider(s) is ordered, wipers are already assembled, oriented, and adjusted to the rail.



## **General Data**



Wiper WCST for T-rail



Wiper WCSU for U-rail



## Wiper WCSK for K-rail

| Designation | Size | Compatible with |
|-------------|------|-----------------|
| ZK-WCST18   | 18   | T-rail          |
| ZK-WCST28   | 28   | T-rail          |
| ZK-WCST43   | 43   | T-rail          |
| ZK-WCST63   | 63   | T-rail          |
| ZK-WCSU18   | 18   | U-rail          |
| ZK-WCSU28   | 28   | U-rail          |
| ZK-WCSU43   | 43   | U-rail          |
| ZK-WCSU63   | 63   | U-rail          |
| ZK-WCSK43   | 43   | K-rail          |
| ZK-WCSK63   | 63   | K-rail          |