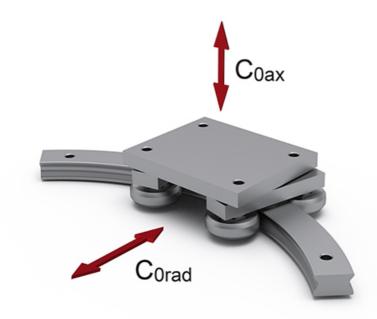

## **General Data**

| Designation | Weight (kg) | Load Capacity C0ax (N) | Load Capacity C0rad (N) |
|-------------|-------------|------------------------|-------------------------|
| CCT08       | 0.45        | 400                    | 570                     |
| CCT11       | 1.10        | 1130                   | 1615                    |