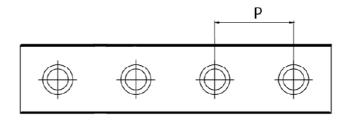

Dimensions in mm

## Dimensions

| Designation | H1   | W1 | D x d x g1    | Hole Pitch (P) |
|-------------|------|----|---------------|----------------|
| RMG25       | 24.5 | 23 | 11 x 7 x 11.5 | 30             |
| RMG35       | 32   | 34 | 15 x 9 x 17   | 40             |
| RMG45       | 40   | 45 | 20 x 14 x 19  | 52.5           |
| RMG55       | 48   | 53 | 24 x 16 x 22  | 60             |
| RMG65       | 55   | 63 | 26 x 18 x 26  | 75             |