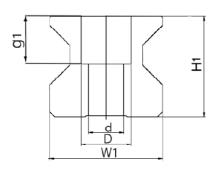

Dimensions in mm

## Dimensions

| Designation | H1   | W1 | D x d x g1    | Hole Pitch (P) |
|-------------|------|----|---------------|----------------|
| RMG25       | 24.5 | 23 | 11 x 7 x 11.5 | 30             |
| RMG35       | 32   | 34 | 15 x 9 x 17   | 40             |
| RMG45       | 40   | 45 | 20 x 14 x 19  | 52.5           |
| RMG55       | 48   | 53 | 24 x 16 x 22  | 60             |
| RMG65       | 55   | 63 | 26 x 18 x 26  | 75             |