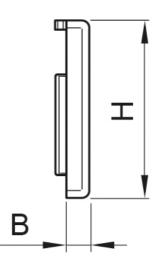

Note! Assembly with mounted carriage is not possible.

Dimensions in mm.

## Dimensions

| Designation | А    | В   | Н    |
|-------------|------|-----|------|
| nVA15       | 31.7 | 2.5 | 19.4 |
| nVA20       | 43.2 | 2.8 | 24.3 |
| nVA25       | 47.2 | 3   | 26.3 |

Rollco AB • Box 22234 • 250 24 Helsingborg • Sweden • Phone +46 42 15 00 40 • info@rollco.se