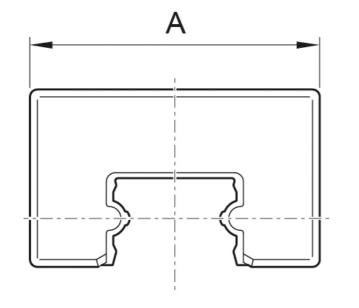

Note! Assembly with mounted carriage is not possible.

Dimensions in mm.

## Dimensions

| Designation | А    | В   | Н    |
|-------------|------|-----|------|
| nVA15       | 31.7 | 2.5 | 19.4 |
| nVA20       | 43.2 | 2.8 | 24.3 |
| nVA25       | 47.2 | 3   | 26.3 |

Rollco AB • Box 22234 • 250 24 Helsingborg • Sweden • Phone +46 42 15 00 40 • info@rollco.se