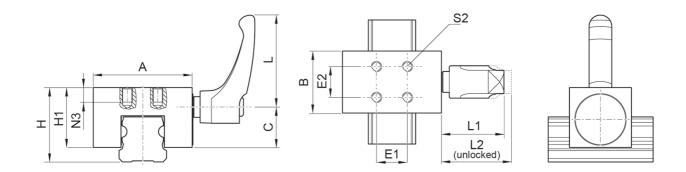

## **Dimensions**

| Designation | L  | н  | L1   | L2   | H1   | S2 | Α  | В  | С    |
|-------------|----|----|------|------|------|----|----|----|------|
| dHK15       | 40 | 24 | 29.9 | 33.3 | 19.8 | М3 | 34 | 20 | 12.9 |
| dHK20       | 40 | 30 | 29.9 | 33.4 | 24   | M4 | 44 | 24 | 16   |
| dHK25       | 44 | 36 | 29.8 | 33.3 | 29   | M5 | 48 | 30 | 19.6 |

| Designation | N3 | E1 | E2 |
|-------------|----|----|----|
| dHK15       | 6  | 10 | 10 |
| dHK20       | 6  | 12 | 12 |
| dHK25       | 7  | 15 | 15 |