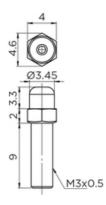

# Standard grease nipple

A-M6

A-M6-L

**B-M6** 

B-M6-L

### **General Data**

| Designation | Compatible with            | Remark                            | Thread  | Туре   |
|-------------|----------------------------|-----------------------------------|---------|--------|
| A-M3        | Block size 15              | -                                 | M3x0.5  | Normal |
| A-M3-L      | Block size 15              | For block with external seal (SN) | M3x0.5  | Normal |
| B-M3        | Block size 20              | -                                 | M3x0.5  | Normal |
| B-M3-L      | Block size 20              | For block with external seal (SN) | M3x0.5  | Long   |
| A-M6        | Block size 25, 30, 35 & 55 | -                                 | M6x0.75 | Normal |
| A-M6-L      | Block size 25, 30, 35 & 55 | For block with external seal (SN) | M6x0.75 | Long   |
| B-M6        | Block size 25, 30, 35 & 55 | -                                 | M6x0.75 | Normal |
| B-M6-L      | Block size 25, 30, 35 & 55 | For block with external seal (SN) | M6x0.75 | Long   |
| B-PT1/8     | Block size 45              | <u>-</u>                          | PT 1/8  | Normal |
| B-PT1/8-L   | Block size 45              | For block with external seal (SN) | PT 1/8  | Long   |