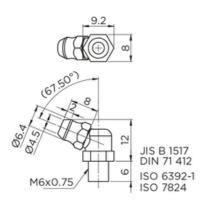

# Standard grease nipple

### **General Data**

| Designation | Compatible with            | Remark                            | Thread  | Туре   |
|-------------|----------------------------|-----------------------------------|---------|--------|
| A-M3        | Block size 15              | -                                 | M3x0.5  | Normal |
| A-M3-L      | Block size 15              | For block with external seal (SN) | M3x0.5  | Normal |
| B-M3        | Block size 20              | -                                 | M3x0.5  | Normal |
| B-M3-L      | Block size 20              | For block with external seal (SN) | M3x0.5  | Long   |
| A-M6        | Block size 25, 30, 35 & 55 | -                                 | M6x0.75 | Normal |
| A-M6-L      | Block size 25, 30, 35 & 55 | For block with external seal (SN) | M6x0.75 | Long   |
| B-M6        | Block size 25, 30, 35 & 55 | -                                 | M6x0.75 | Normal |
| B-M6-L      | Block size 25, 30, 35 & 55 | For block with external seal (SN) | M6x0.75 | Long   |
| B-PT1/8     | Block size 45              | <u>-</u>                          | PT 1/8  | Normal |
| B-PT1/8-L   | Block size 45              | For block with external seal (SN) | PT 1/8  | Long   |