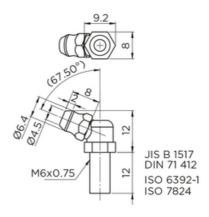

# Standard grease nipple

A-M6

A-M6-L

**B-M6** 

B-M6-L

### **General Data**

| Designation | Compatible with            | Remark                            | Thread  | Туре   |
|-------------|----------------------------|-----------------------------------|---------|--------|
| A-M3        | Block size 15              | -                                 | M3x0.5  | Normal |
| A-M3-L      | Block size 15              | For block with external seal (SN) | M3x0.5  | Normal |
| B-M3        | Block size 20              | -                                 | M3x0.5  | Normal |
| B-M3-L      | Block size 20              | For block with external seal (SN) | M3x0.5  | Long   |
| A-M6        | Block size 25, 30, 35 & 55 | -                                 | M6x0.75 | Normal |
| A-M6-L      | Block size 25, 30, 35 & 55 | For block with external seal (SN) | M6x0.75 | Long   |
| B-M6        | Block size 25, 30, 35 & 55 | -                                 | M6x0.75 | Normal |
| B-M6-L      | Block size 25, 30, 35 & 55 | For block with external seal (SN) | M6x0.75 | Long   |
| B-PT1/8     | Block size 45              | <u>-</u>                          | PT 1/8  | Normal |
| B-PT1/8-L   | Block size 45              | For block with external seal (SN) | PT 1/8  | Long   |