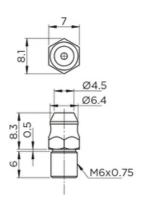

# Standard grease nipple

A-M6

A-M6-L

**B-M6** 

B-M6-L

### **General Data**

| Designation | Compatible with            | Remark                            | Thread  | Туре   |
|-------------|----------------------------|-----------------------------------|---------|--------|
| A-M3        | Block size 15              | -                                 | M3x0.5  | Normal |
| A-M3-L      | Block size 15              | For block with external seal (SN) | M3x0.5  | Normal |
| B-M3        | Block size 20              | -                                 | M3x0.5  | Normal |
| B-M3-L      | Block size 20              | For block with external seal (SN) | M3x0.5  | Long   |
| A-M6        | Block size 25, 30, 35 & 55 | -                                 | M6x0.75 | Normal |
| A-M6-L      | Block size 25, 30, 35 & 55 | For block with external seal (SN) | M6x0.75 | Long   |
| B-M6        | Block size 25, 30, 35 & 55 | -                                 | M6x0.75 | Normal |
| B-M6-L      | Block size 25, 30, 35 & 55 | For block with external seal (SN) | M6x0.75 | Long   |
| B-PT1/8     | Block size 45              | <u>-</u>                          | PT 1/8  | Normal |
| B-PT1/8-L   | Block size 45              | For block with external seal (SN) | PT 1/8  | Long   |