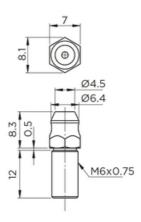

# Standard grease nipple

A-M6

A-M6-L

**B-M6** 

B-M6-L

### **General Data**

| Designation | Compatible with            | Remark                            | Thread  | Туре   |
|-------------|----------------------------|-----------------------------------|---------|--------|
| A-M3        | Block size 15              | -                                 | M3x0.5  | Normal |
| A-M3-L      | Block size 15              | For block with external seal (SN) | M3x0.5  | Normal |
| B-M3        | Block size 20              | -                                 | M3x0.5  | Normal |
| B-M3-L      | Block size 20              | For block with external seal (SN) | M3x0.5  | Long   |
| A-M6        | Block size 25, 30, 35 & 55 | -                                 | M6x0.75 | Normal |
| A-M6-L      | Block size 25, 30, 35 & 55 | For block with external seal (SN) | M6x0.75 | Long   |
| B-M6        | Block size 25, 30, 35 & 55 | -                                 | M6x0.75 | Normal |
| B-M6-L      | Block size 25, 30, 35 & 55 | For block with external seal (SN) | M6x0.75 | Long   |
| B-PT1/8     | Block size 45              | <u>-</u>                          | PT 1/8  | Normal |
| B-PT1/8-L   | Block size 45              | For block with external seal (SN) | PT 1/8  | Long   |