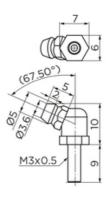

## Standard grease nipple

When external NBR seal is chosen (SN), please use long type grease nipple.

A-M3

A-M3-L

**B-M3** 

B-M3-L

### **General Data**

| Designation | Compatible with            | Remark                            | Thread  | Туре   |
|-------------|----------------------------|-----------------------------------|---------|--------|
| A-M3        | Block size 15              | -                                 | M3x0.5  | Normal |
| A-M3-L      | Block size 15              | For block with external seal (SN) | M3x0.5  | Normal |
| B-M3        | Block size 20              | -                                 | M3x0.5  | Normal |
| B-M3-L      | Block size 20              | For block with external seal (SN) | M3x0.5  | Long   |
| A-M6        | Block size 25, 30, 35 & 55 | -                                 | M6x0.75 | Normal |
| A-M6-L      | Block size 25, 30, 35 & 55 | For block with external seal (SN) | M6x0.75 | Long   |
| B-M6        | Block size 25, 30, 35 & 55 | -                                 | M6x0.75 | Normal |
| B-M6-L      | Block size 25, 30, 35 & 55 | For block with external seal (SN) | M6x0.75 | Long   |
| B-PT1/8     | Block size 45              | <u>-</u>                          | PT 1/8  | Normal |
| B-PT1/8-L   | Block size 45              | For block with external seal (SN) | PT 1/8  | Long   |