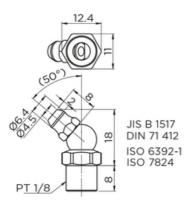

## **B-PT1/8**

### **General Data**

| Designation | Compatible with            | Remark                            | Thread  | Туре   |
|-------------|----------------------------|-----------------------------------|---------|--------|
| A-M3        | Block size 15              | -                                 | M3x0.5  | Normal |
| A-M3-L      | Block size 15              | For block with external seal (SN) | M3x0.5  | Normal |
| B-M3        | Block size 20              | -                                 | M3x0.5  | Normal |
| B-M3-L      | Block size 20              | For block with external seal (SN) | M3x0.5  | Long   |
| A-M6        | Block size 25, 30, 35 & 55 | -                                 | M6x0.75 | Normal |
| A-M6-L      | Block size 25, 30, 35 & 55 | For block with external seal (SN) | M6x0.75 | Long   |
| B-M6        | Block size 25, 30, 35 & 55 | -                                 | M6x0.75 | Normal |
| B-M6-L      | Block size 25, 30, 35 & 55 | For block with external seal (SN) | M6x0.75 | Long   |
| B-PT1/8     | Block size 45              | <u>-</u>                          | PT 1/8  | Normal |
| B-PT1/8-L   | Block size 45              | For block with external seal (SN) | PT 1/8  | Long   |