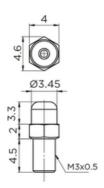

## Standard grease nipple

When external NBR seal is chosen (SN), please use long type grease nipple.

A-M3

A-M3-L

**B-M3** 

B-M3-L

### **General Data**

| Designation | Compatible with            | Remark                            | Thread  | Туре   |
|-------------|----------------------------|-----------------------------------|---------|--------|
| A-M3        | Block size 15              | -                                 | M3x0.5  | Normal |
| A-M3-L      | Block size 15              | For block with external seal (SN) | M3x0.5  | Normal |
| B-M3        | Block size 20              | -                                 | M3x0.5  | Normal |
| B-M3-L      | Block size 20              | For block with external seal (SN) | M3x0.5  | Long   |
| A-M6        | Block size 25, 30, 35 & 55 | -                                 | M6x0.75 | Normal |
| A-M6-L      | Block size 25, 30, 35 & 55 | For block with external seal (SN) | M6x0.75 | Long   |
| B-M6        | Block size 25, 30, 35 & 55 | -                                 | M6x0.75 | Normal |
| B-M6-L      | Block size 25, 30, 35 & 55 | For block with external seal (SN) | M6x0.75 | Long   |
| B-PT1/8     | Block size 45              | <u>-</u>                          | PT 1/8  | Normal |
| B-PT1/8-L   | Block size 45              | For block with external seal (SN) | PT 1/8  | Long   |