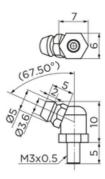

## **B-PT1/8**

## B-PT1/8-L

### **General Data**

| Designation | Compatible with            | Remark                            | Thread  | Туре   |
|-------------|----------------------------|-----------------------------------|---------|--------|
| A-M3        | Block size 15              | -                                 | M3x0.5  | Normal |
| A-M3-L      | Block size 15              | For block with external seal (SN) | M3x0.5  | Normal |
| B-M3        | Block size 20              | -                                 | M3x0.5  | Normal |
| B-M3-L      | Block size 20              | For block with external seal (SN) | M3x0.5  | Long   |
| A-M6        | Block size 25, 30, 35 & 55 | -                                 | M6x0.75 | Normal |
| A-M6-L      | Block size 25, 30, 35 & 55 | For block with external seal (SN) | M6x0.75 | Long   |
| B-M6        | Block size 25, 30, 35 & 55 | -                                 | M6x0.75 | Normal |
| B-M6-L      | Block size 25, 30, 35 & 55 | For block with external seal (SN) | M6x0.75 | Long   |
| B-PT1/8     | Block size 45              | <u>-</u>                          | PT 1/8  | Normal |
| B-PT1/8-L   | Block size 45              | For block with external seal (SN) | PT 1/8  | Long   |