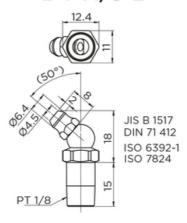

## B-PT1/8-L

### **General Data**

| Designation | Compatible with            | Remark                            | Thread  | Туре   |
|-------------|----------------------------|-----------------------------------|---------|--------|
| A-M3        | Block size 15              | -                                 | M3x0.5  | Normal |
| A-M3-L      | Block size 15              | For block with external seal (SN) | M3x0.5  | Normal |
| B-M3        | Block size 20              | -                                 | M3x0.5  | Normal |
| B-M3-L      | Block size 20              | For block with external seal (SN) | M3x0.5  | Long   |
| A-M6        | Block size 25, 30, 35 & 55 | -                                 | M6x0.75 | Normal |
| A-M6-L      | Block size 25, 30, 35 & 55 | For block with external seal (SN) | M6x0.75 | Long   |
| B-M6        | Block size 25, 30, 35 & 55 | -                                 | M6x0.75 | Normal |
| B-M6-L      | Block size 25, 30, 35 & 55 | For block with external seal (SN) | M6x0.75 | Long   |
| B-PT1/8     | Block size 45              | <u>-</u>                          | PT 1/8  | Normal |
| B-PT1/8-L   | Block size 45              | For block with external seal (SN) | PT 1/8  | Long   |