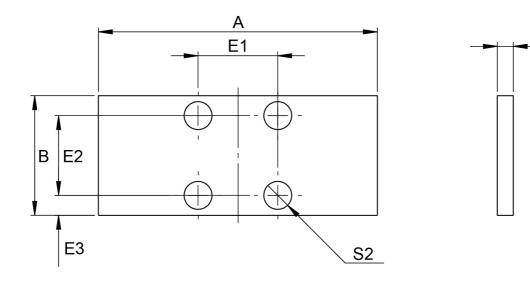

Dimensions in mm.

## Dimensions

| Designation | А   | В  | S2  | E1 | E2 | E3  | h  |
|-------------|-----|----|-----|----|----|-----|----|
| PHK15-4     | 47  | 24 | M4  | 17 | 17 | 3.5 | 4  |
| РНК25-4     | 70  | 30 | M6  | 20 | 20 | 5   | 4  |
| PHK30-3     | 90  | 39 | M6  | 22 | 22 | 8.5 | 3  |
| PMK35-7     | 100 | 39 | M8  | 24 | 24 | 7.5 | 7  |
| PHK45-10    | 120 | 44 | M10 | 26 | 26 | 9   | 10 |