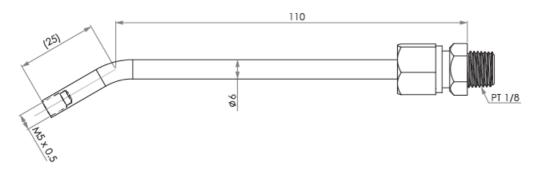

## **Lubrication kit GP-PT1/8-01**

The Lubrication Kit is with a supply nozzle (GT-1/8-M5) and three kinds of different nozzle adaptors(GH-M5-MR, GH-M5-06, GH-M5-08). The supply nozzle can be mount on the main body of common manual or pneumatic grease gun with PT1/8 tapped connector available on the market.