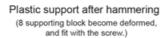

## **Metal-Plastic Cap**

The top of the cap is made of stainless steel and prevents dirt or scrap from piling up in the bolt hole, which may affect the end seal function.

The lower part of the cap is made of plastic and can be installed directly on the standard rail. There is no need to conduct other fine slot milling for bolt-hole.

The bolt-hole chamfer for standard rail is C0.2 mm. A non-bolt-hole chamfer rail is available on request for absolutely dust-proof applications. Please contact us for more information.

The cap is designed with supporting block to prop up the cap, fix the screw stably and prevent it from sinking.

Dimensions in mm.



Cap before hammering (Plastic support)







## **General Data**

| Designation | Compatible with           | Screw Type |  |
|-------------|---------------------------|------------|--|
| MPC-A4      | AR15 , WRC21/15, WRC27/20 | M4         |  |
| MPC-A5      | AR20 M5                   |            |  |
| MPC-A6      | AR25                      | M6         |  |
| MPC-A8      | AR30 , AR35 M8            |            |  |
| MPC-A12     | AR45 M12                  |            |  |
| MPC-A14     | AR55                      | M14        |  |

## **Dimensions**



| Designation | Н   | С   | D    |
|-------------|-----|-----|------|
| MPC-A4      | 1.7 | 2.0 | 7.7  |
| MPC-A5      | 3.4 | 4.0 | 9.7  |
| MPC-A6      | 2.9 | 3.5 | 11.3 |
| MPC-A8      | 3.9 | 4.5 | 14.3 |
| MPC-A12     | 5.0 | 5.6 | 20.4 |
| MPC-A14     | 6.0 | 6.5