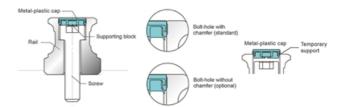

## **Metal-Plastic Cap**

The top of the cap is made of stainless steel and prevents dirt or scrap from piling up in the bolt hole, which may affect the end seal function.

The lower part of the cap is made of plastic and can be installed directly on the standard rail. There is no need to conduct other fine slot milling for bolt-hole.

The bolt-hole chamfer for standard rail is C0.2 mm. A non-bolt-hole chamfer rail is available on request for absolutely dust-proof applications. Please contact us for more information.

The cap is designed with supporting block to prop up the cap, fix the screw stably and prevent it from sinking.