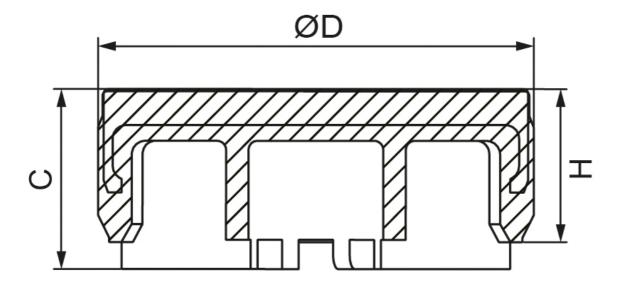

Dimensions in mm.

Cap before hammering (Plastic support)

## **Dimensions**

| Designation | Н   | С   | D    |
|-------------|-----|-----|------|
| MPC-A4      | 1.7 | 2.0 | 7.7  |
| MPC-A5      | 3.4 | 4.0 | 9.7  |
| MPC-A6      | 2.9 | 3.5 | 11.3 |
| MPC-A8      | 3.9 | 4.5 | 14.3 |
| MPC-A12     | 5.0 | 5.6 | 20.4 |
| MPC-A14     | 6.0 | 6.5 | 24.4 |