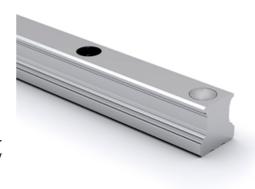

## **Metal-Plastic Cap**

The top of the cap is made of stainless steel and prevents dirt or scrap from piling up in the bolt hole, which may affect the end seal function.

The lower part of the cap is made of plastic and can be installed directly on the standard rail. There is no need to conduct other fine slot milling for bolt-hole.

The bolt-hole chamfer for standard rail is C0.2 mm. A non-bolt-hole chamfer rail is available on request for absolutely dust-proof applications. Please contact us for more information.

The cap is designed with supporting block to prop up the cap, fix the screw stably and prevent it from sinking.