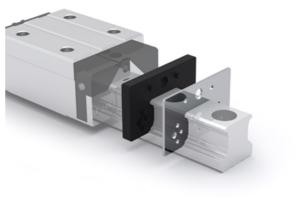

Installation

1. Set block on the rail before installing external NBR seal.

2. Make sure rubber part is fitted in the sleeve. If rubber parts fall off, please set the sleeve to the

correspondent bore.

3. Overlap rubber part and metal scraper with the corresponding salient point and the bore. cpc logo must be facing outward.

4. Slide the external NBR seal into rail from two sides and closely connect with the block.

5. Fasten screw into the correspondence bore. Make sure the seal is centre aligned with the rail while fastening. Do not make metal scraper contact with guide rail.