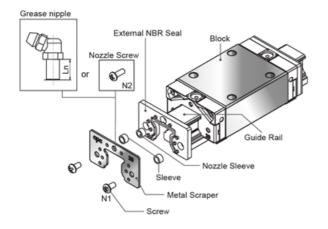

## NBR Seal / Metal Scraper

External seal with metal scraper, available for applications under harsh environments. Dustproof solution for milling machining, machinery processing, wood-working or other outdoor applications. It demonstrates high dust-proof ability to prevent contamination from fine dust, iron scrap or dirt.

Installation

1. Set block on the rail before installing external NBR seal.

2. Make sure rubber part is fitted in the sleeve. If rubber parts fall off, please set the sleeve to the

correspondent bore.

3. Overlap rubber part and metal scraper with the corresponding salient point and the bore. cpc logo must be facing outward.

4. Slide the external NBR seal into rail from two sides and closely connect with the block.

5. Fasten screw into the correspondence bore. Make sure the seal is centre aligned with the rail while fastening. Do not make metal scraper contact with guide rail.