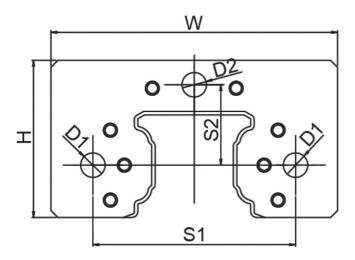

Dimensions in mm.

## Dimensions

| Designation | w  | н    | т   | D1  | D2  | N1      | S1   | S2   | N2      |
|-------------|----|------|-----|-----|-----|---------|------|------|---------|
| SN15        | 33 | 20.3 | 4   | 3.5 | 3.5 | M3x0.35 | 25   | 10.2 | M3x0.5  |
| SN20        | 41 | 22.5 | 4   | 3.5 | 3.5 | M3x0.35 | 29   | 11.5 | M3x0.5  |
| SN25        | 47 | 26.5 | 5.2 | 4.5 | 6.5 | M4x0.5  | 36.5 | 13.5 | M6x0.75 |
| SN30        | 58 | 34.2 | 6   | 4.5 | 6.5 | M4x0.5  | 42.5 | 17.5 | M6x0.75 |
| SN35        | 68 | 39.3 | 6   | 4.5 | 6.5 | M4x0.5  | 50   | 20.5 | M6x0.75 |
| SN45        | 84 | 49.6 | 6   | 4.5 | 10  | M4x0.5  | 65   | 24.9 | PT1/8   |
| SN55        | 98 | 57   | 6   | 5.5 | 6.5 | M5x0.5  | 73   | 28   | M6x0.75 |