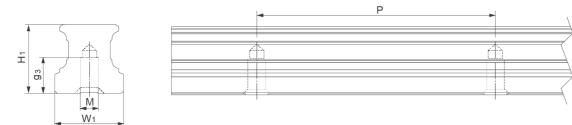

## Dimensions

| Designation | H1   | W1 | M x g3   | Hole Pitch (P) |
|-------------|------|----|----------|----------------|
| HRU15       | 15   | 15 | M5 x 8   | 60             |
| HRU20       | 20   | 20 | M6 x 10  | 60             |
| HRU25       | 23   | 23 | M6 x 12  | 60             |
| HRU30       | 27   | 28 | M8 x 15  | 80             |
| HRU35       | 32   | 34 | M8 x 15  | 80             |
| HRU45       | 39   | 45 | M12 x 19 | 105            |
| HRU55       | 45.7 | 53 | M14 x 24 | 120            |