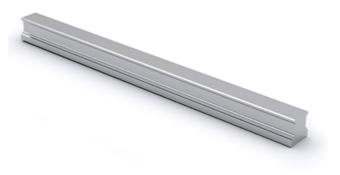

## **HRU Rail**

Tapped from the bottom. Cut to length acc. to request. Rails can be joint together for extra long lengths. Contact Rollco for more information.

Dimensions in mm.