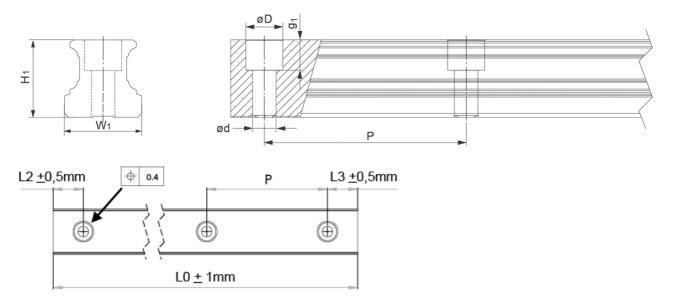

## **HRC Rail**

Counterbore from above.
Cut to length acc. to request.
Rails can be joint together for extra long lengths.
Contact Rollco for more information.

Dimensions in mm.

## **Dimensions**

| Designation | H1   | W1 | D x d x g1      | Hole Pitch (P) |
|-------------|------|----|-----------------|----------------|
| HRC15       | 15   | 15 | 7.5 x 4.5 x 5.3 | 60             |
| HRC20       | 20   | 20 | 9.5 x 6 x 8.5   | 60             |
| HRC25       | 23   | 23 | 11 x 7 x 9      | 60             |
| HRC30       | 27   | 28 | 14 x 9 x 12     | 80             |
| HRC35       | 32   | 34 | 14 x 9 x 12     | 80             |
| HRC45       | 39   | 45 | 20 x 14 x 17    | 105            |
| HRC55       | 45.7 | 53 | 24 x 16 x 20    | 120            |