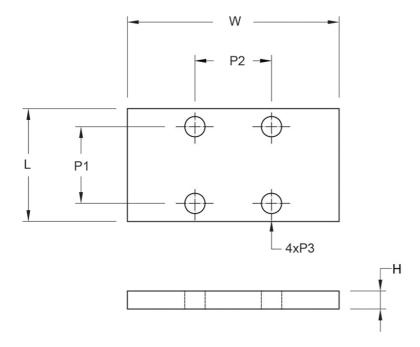

Dimensions in mm.

## **Dimensions**

| Designation | Н | L  | P1 | P2 | P3  | W   |
|-------------|---|----|----|----|-----|-----|
| RCP15-4     | 4 | 25 | 17 | 17 | 4.5 | 47  |
| RCP20-2     | 2 | 24 | 15 | 15 | 5.5 | 60  |
| RCP25-4     | 4 | 30 | 20 | 20 | 6.5 | 70  |
| RCP30-3     | 3 | 39 | 22 | 22 | 6.5 | 90  |
| RCP35-7     | 7 | 39 | 24 | 24 | 8.5 | 100 |