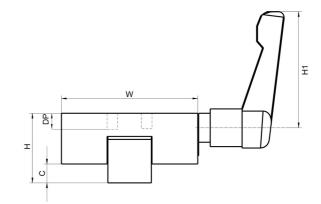

## Dimensions

| Designation | С   | E   | н  | H1 | L  | MxDP  | P1 | P2 | P3 |
|-------------|-----|-----|----|----|----|-------|----|----|----|
| RCS15       | 6.5 | 4   | 24 | 45 | 25 | M4x6  | 17 | 17 | 41 |
| RCS20       | 7   | 4.5 | 30 | 45 | 24 | M5x6  | 15 | 15 | 41 |
| RCS25       | 7   | 5   | 36 | 64 | 30 | M6x8  | 20 | 20 | 52 |
| RCS30       | 9   | 8.5 | 42 | 64 | 39 | M6x14 | 22 | 22 | 52 |
| RCS35       | 13  | 7.5 | 48 | 83 | 39 | M8x14 | 24 | 24 | 67 |

| Designation | w   |
|-------------|-----|
| RCS15       | 47  |
| RCS20       | 60  |
| RCS25       | 70  |
| RCS30       | 90  |
| RCS35       | 100 |

Rollco AB • Box 22234 • 250 24 Helsingborg • Sweden • Phone +46 42 15 00 40 • info@rollco.se