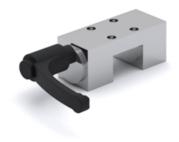

## **RCS Clamping Element**

Clamping elements are designed to be used for holding a position when using SBI Linear Rail Guides.

For other types contact Rollco.

Compatible with Linear Rail SBI only.

Dimensions in mm.