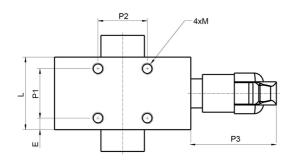

## Dimensions

| Designation | С   | E   | н  | H1 | L  | MxDP  | P1 | P2 | P3 |
|-------------|-----|-----|----|----|----|-------|----|----|----|
| RCS15       | 6.5 | 4   | 24 | 45 | 25 | M4x6  | 17 | 17 | 41 |
| RCS20       | 7   | 4.5 | 30 | 45 | 24 | M5x6  | 15 | 15 | 41 |
| RCS25       | 7   | 5   | 36 | 64 | 30 | M6x8  | 20 | 20 | 52 |
| RCS30       | 9   | 8.5 | 42 | 64 | 39 | M6x14 | 22 | 22 | 52 |
| RCS35       | 13  | 7.5 | 48 | 83 | 39 | M8x14 | 24 | 24 | 67 |