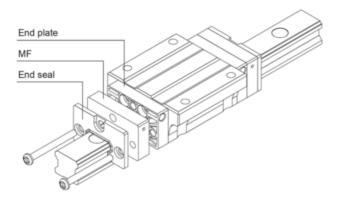

## **MF** Container Self Lubricant

Self-lubricant container MF is an option suitable for situations where re-lubrication is difficult or impossible to achieve.

Option MF consist of a small container filled with grease impregnated felt. The felt provides a continuous oil film directly and only on the four raceways of the rail profile. This results in a very precise and long-lived lubrication in exactly the most effective spots.

If option MF is selected, the block will be delivered without grease nipple.