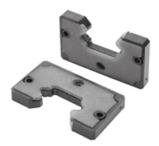

## **MF** Container Self Lubricant

Self-lubricant container MF is an option suitable for situations where re-lubrication is difficult or impossible to achieve.

Option MF consist of a small container filled with grease impregnated felt. The felt provides a continuous oil film directly and only on the four raceways of the rail profile. This results in a very precise and long-lived lubrication in exactly the most effective spots.

## Dimensions in mm.

\* MF contact surfaces are tolerance match to the guiderail to ensure perfect sealing

Rollco AB • Box 22234 • 250 24 Helsingborg • Sweden • Phone +46 42 15 00 40 • info@rollco.se