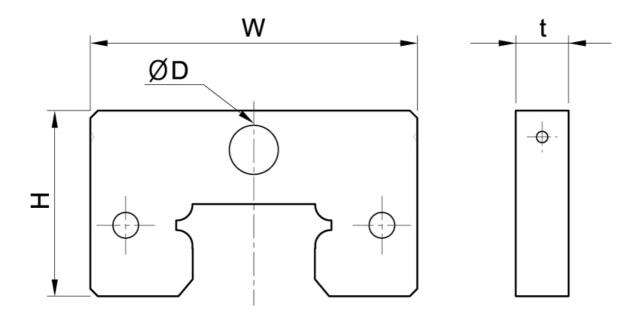

## Dimensions in mm.

\* MF contact surfaces are tolerance match to the guiderail to ensure perfect sealing

Rollco AB • Box 22234 • 250 24 Helsingborg • Sweden • Phone +46 42 15 00 40 • info@rollco.se

## Dimensions

| Designation | Block Type                           | w    | t | н    | D    |
|-------------|--------------------------------------|------|---|------|------|
| SBI15-MFA   | FL, FLL, HL, HLL, SL,<br>SLL, FV, SV | 33.4 | 7 | 20.2 | 4    |
| SBI20-MFA   | FL, FLL, SL, SLL                     | 43.4 | 7 | 24.6 | 6.5  |
| SBI20-MFB   | CL, CLL, FV, SV                      | 43.4 | 7 | 22.6 | 6.5  |
| SBI25-MFA   | FL, FLL, HL, HLL, SL,<br>SLL         | 47   | 7 | 29.7 | 6.5  |
| SBI25-MFB   | CL, CLL, FV, SV                      | 47   | 7 | 26.7 | 6.5  |
| SBI30-MFA   | FL, FLL, HL, HLL, SL,<br>SLL         | 59   | 8 | 34.2 | 6.5  |
| SBI35-MFA   | FL, FLL, HL, HLL, SL,<br>SLL         | 69   | 8 | 39.7 | 6.5  |
| SBI45-MFA   | FL, FLL, HL, HLL, SL,<br>SLL         | 85   | 8 | 49.7 | 10.5 |
| SBI55-MFA   | FL, FLL, HL, HLL, SL,<br>SLL         | 98   | 9 | 56   | 10.5 |
| SBI65-MFA   | FL, FLL, SL, SLL                     | 123  | 9 | 69   | 10.5 |