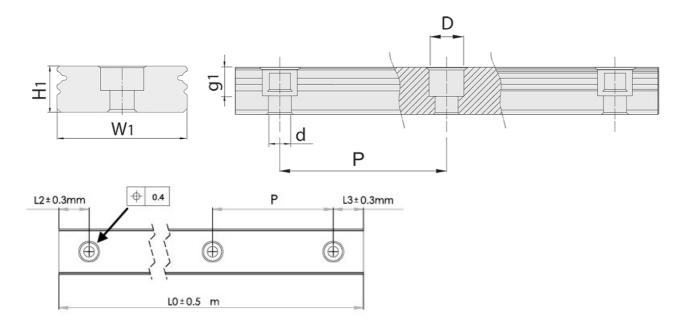

## Wide MR-W Rail

Tapped from above.

Dimensions in mm.

Please note that blocks and rails are not sold separately for sizes 2 and 3. Due to the small dimensions, blocks and sliders must be assembled and matched carefully to ensure correct quality and tolerances.

## **Dimensions**

| Designation | H1  | W1 | D x d x g1      | Hole Pitch (P) |
|-------------|-----|----|-----------------|----------------|
| MR2W        | 2.6 | 4  | 2.8 x 1.8 x 1.0 | 10             |
| MR3W        | 2.7 | 6  | 4 x 2.4 x 1.5   | 15             |
| MR5W        | 4   | 10 | 5.5 x 3 x 1.6   | 20             |
| MR7W        | 5.2 | 14 | 6 x 3.5 x 3.5   | 30             |
| MR9W        | 7.3 | 18 | 6 x 3.5 x 4.5   | 30             |
| MR12W       | 8.5 | 24 | 8 x 4.5 x 4.5   | 40             |
| MR15W       | 9.5 | 42 | 8 x 4.5 x 4.5   | 40             |