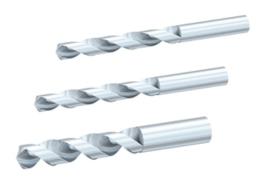

## **Spiral Drills**

Application:

For drilling profiles.

System: 40 - Slot 8; 30 - Slot 6; 20 - Slot 5

## **General Data**

| Designation | Description        |
|-------------|--------------------|
| SZ6280S     | Spiral Drill Ø8    |
| SZ6285S     | Spiral Drill Ø 8,5 |
| SZ6320S     | Spiral Drill Ø 12  |