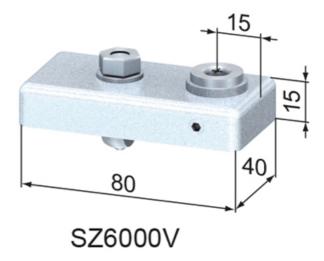

# **Drill Jig**

Application:

Used for positioning the hole for the central fastener housing.

Material: Steel, zinc-plated. Drill bush hardened and

ground.

System: 40 - Slot 8

## **General Data**

| Designation | Description  | Drill hole | Weight (g) |
|-------------|--------------|------------|------------|
| SZ6000V     | Drill Jig 40 | Ø12        | 382        |