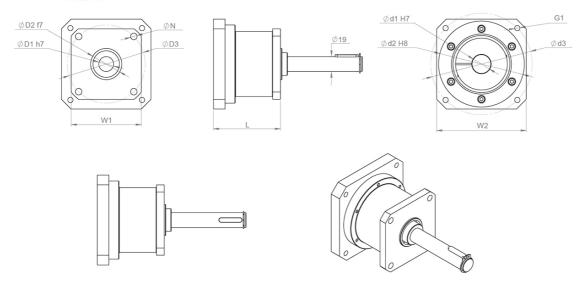

## RHL80

## RHL110

| Designation                      | Compatible with | D1 | D2  | D3  | G1 |
|----------------------------------|-----------------|----|-----|-----|----|
| RHL80-H16-CPS015 Adapter kit     | RHL80           | 14 | 60  | 75  | M5 |
| RHL110-H19-CPS035<br>Adapter kit | RHL110          | 24 | 110 | 130 | M8 |

| Designation                      | N1  | L  | W1    | W2      |
|----------------------------------|-----|----|-------|---------|
| RHL80-H16-CPS015 Adapter kit     | 6.4 | 62 | 60x60 | 70x70   |
| RHL110-H19-CPS035<br>Adapter kit | 8.4 | 86 | 90x90 | 115x115 |