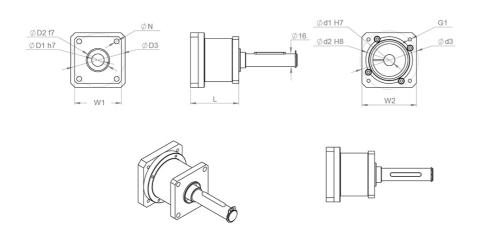

## RHL80

## RHL110

| Designation                      | Compatible with | D1 | D2  | D3  | G1 |
|----------------------------------|-----------------|----|-----|-----|----|
| RHL80-H16-CPS015 Adapter kit     | RHL80           | 14 | 60  | 75  | M5 |
| RHL110-H19-CPS035<br>Adapter kit | RHL110          | 24 | 110 | 130 | M8 |

| Designation                      | N1  | L  | W1    | W2      |
|----------------------------------|-----|----|-------|---------|
| RHL80-H16-CPS015 Adapter kit     | 6.4 | 62 | 60x60 | 70x70   |
| RHL110-H19-CPS035<br>Adapter kit | 8.4 | 86 | 90x90 | 115x115 |