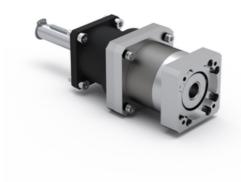

## **Adapter kit RHL**

Easily connect your RHL Linear unit with a planetary gear by using our adapter-kit. Design your complete solution of RHL Linear unit + Adapter kit + Planetary gear with our CAD-Configurator.

## RHL110

| Designation                      | Compatible with | D1 | D2  | D3  | G1 |
|----------------------------------|-----------------|----|-----|-----|----|
| RHL80-H16-CPS015 Adapter kit     | RHL80           | 14 | 60  | 75  | M5 |
| RHL110-H19-CPS035<br>Adapter kit | RHL110          | 24 | 110 | 130 | M8 |