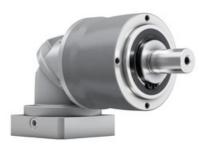

## NPK bevel gearbox

Versatile right-angle planetary gearbox. Based on the NP gearbox with an additional bevel-gear input stage. Used where space-constraints does not allow an in-line assembly with the motor. With LP+ B14 output geometry. Smooth or keyed output shaft. The stated maximal backlash is kept throughout the lifetime of the gearbox. Contact Rollco for CAD-files.