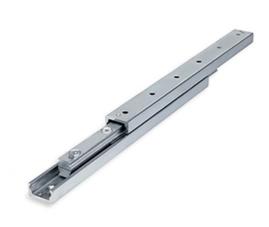

## **DBN22**

Full extension consisting of two guide rails, both fixed and movable, and two sliders which together form the intermediate element. The size is similar to the DE series and offers good protection from dirt of the open ballcage.