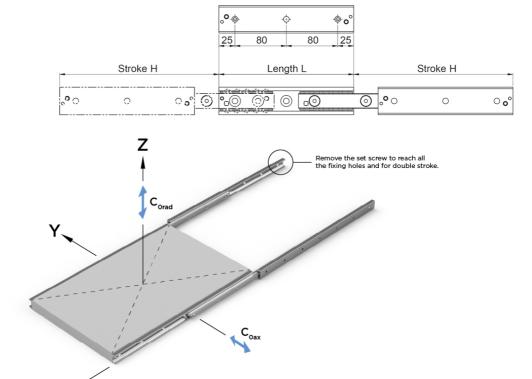

Special strokes are defined as deviations from standard stroke H. See section "Special strokes" in the document Technical Information for Telescopic Rail Heavy.

Dimensions in mm.

System Load Capacity Radial and System Load Capacity Axial values refers to a pair of rails.

## **General Data**

DBN22

| Designation | Length | Stroke | Weight (kg/m) | System Load<br>Capacity Radial (N) | System Load<br>Capacity Axial (N) |
|-------------|--------|--------|---------------|------------------------------------|-----------------------------------|
| DBN22-130   | 130    | 152    | 2.64          | 238                                | 166                               |
| DBN22-210   | 210    | 222    | 2.64          | 562                                | 392                               |
| DBN22-290   | 290    | 308    | 2.64          | 472                                | 472                               |
| DBN22-370   | 370    | 392    | 2.64          | 372                                | 372                               |
| DBN22-450   | 450    | 462    | 2.64          | 324                                | 324                               |
| DBN22-530   | 530    | 548    | 2.64          | 272                                | 272                               |
| DBN22-610   | 610    | 632    | 2.64          | 234                                | 234                               |
| DBN22-690   | 690    | 702    | 2.64          | 216                                | 216                               |
| DBN22-770   | 770    | 788    | 2.64          | 190                                | 190                               |