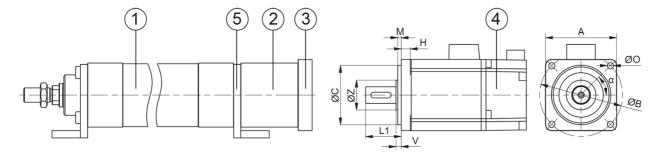

## **General Data**

- 1. PNCE
- 2. Motor adapter housing
- 3. Motor flange
- 4. Motor
- 5. Mounting attachment HGL/HGLL

| Designation | Remark                                                                              |
|-------------|-------------------------------------------------------------------------------------|
| VK          | Measurements depending on motor dimensions. Contact Rollco for further information. |