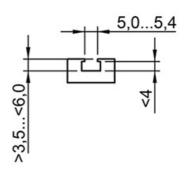

## Sensor

- · Precise readjustment
- · All-electronically
- Vibration resistant
- High protection class

Dimensions in mm.