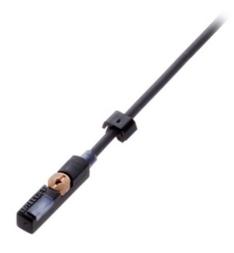

## Sensor

- · Precise readjustment
- · All-electronically
- Vibration resistant
- High protection class

Dimensions in mm.