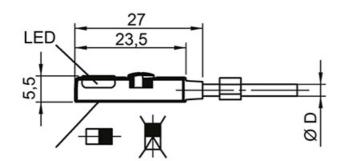

## Sensor

- · Precise readjustment
- · All-electronically
- Vibration resistant
- High protection class

Dimensions in mm.