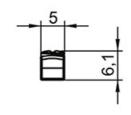

## Sensor

- · Precise readjustment
- · All-electronically
- Vibration resistant
- High protection class

Dimensions in mm.