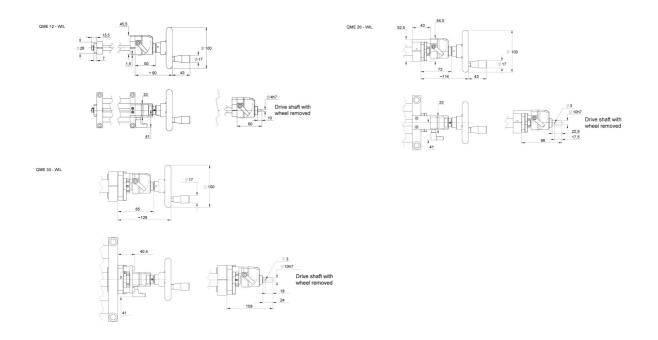

Dimensions in mm.

## **General Data**

| Designation | Compatible with |
|-------------|-----------------|
| QME12-WIL   | QME12           |
| QME20-WIL   | QME20           |
| QME30-WIL   | QME30           |
|             |                 |