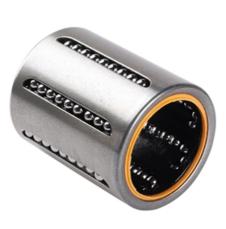

## KH

Dimensions in mm. Other types available on request.

Material: N/A

## Dimensions

| Designation | I. | D  | L  | External Seals |
|-------------|----|----|----|----------------|
| KH0622PP    | 6  | 12 | 22 | -              |
| KH0824PP    | 8  | 15 | 24 | -              |
| KH1026PP    | 10 | 17 | 26 | -              |
| KH1228PP    | 12 | 19 | 28 | G 12 x 19 x 3  |
| KH1428PP    | 14 | 21 | 28 | G 14 x 21 x 3  |
| KH1630PP    | 16 | 24 | 30 | G 16 x 24 x 3  |
| KH2030PP    | 20 | 28 | 30 | G 20 x 28 x 4  |
| KH2540PP    | 25 | 35 | 40 | G 25 x 35 x 4  |
| KH3050PP    | 30 | 40 | 50 | G 30 x 40 x 4  |
| KH4060PP    | 40 | 52 | 60 | G 40 x 52 x 5  |
| KH5070PP    | 50 | 62 | 70 | -              |