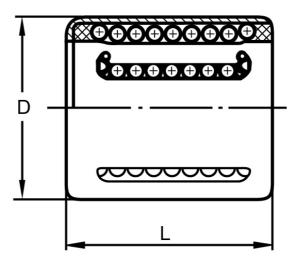

## KH

Dimensions in mm. Other types available on request.

Material: N/A

## Dimensions

| Designation | I. | D  | L  | External Seals |
|-------------|----|----|----|----------------|
| KH0622PP    | 6  | 12 | 22 | -              |
| KH0824PP    | 8  | 15 | 24 | -              |
| KH1026PP    | 10 | 17 | 26 | -              |
| KH1228PP    | 12 | 19 | 28 | G 12 x 19 x 3  |
| KH1428PP    | 14 | 21 | 28 | G 14 x 21 x 3  |
| KH1630PP    | 16 | 24 | 30 | G 16 x 24 x 3  |
| KH2030PP    | 20 | 28 | 30 | G 20 x 28 x 4  |
| KH2540PP    | 25 | 35 | 40 | G 25 x 35 x 4  |
| KH3050PP    | 30 | 40 | 50 | G 30 x 40 x 4  |
| KH4060PP    | 40 | 52 | 60 | G 40 x 52 x 5  |
| KH5070PP    | 50 | 62 | 70 | -              |