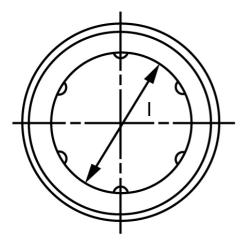

## KH

Dimensions in mm. Other types available on request.

Material: N/A

## Dimensions

| Designation | I. | D  | L  | External Seals |
|-------------|----|----|----|----------------|
| KH0622PP    | 6  | 12 | 22 | -              |
| KH0824PP    | 8  | 15 | 24 | -              |
| KH1026PP    | 10 | 17 | 26 | -              |
| KH1228PP    | 12 | 19 | 28 | G 12 x 19 x 3  |
| KH1428PP    | 14 | 21 | 28 | G 14 x 21 x 3  |
| KH1630PP    | 16 | 24 | 30 | G 16 x 24 x 3  |
| KH2030PP    | 20 | 28 | 30 | G 20 x 28 x 4  |
| KH2540PP    | 25 | 35 | 40 | G 25 x 35 x 4  |
| KH3050PP    | 30 | 40 | 50 | G 30 x 40 x 4  |
| KH4060PP    | 40 | 52 | 60 | G 40 x 52 x 5  |
| KH5070PP    | 50 | 62 | 70 | -              |