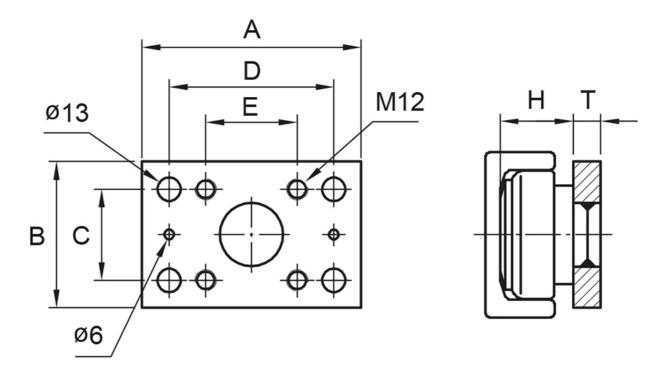

## Dimensions

| Designation | Remark                | А   | В  | Н    | D  | С  | т  | Е  |
|-------------|-----------------------|-----|----|------|----|----|----|----|
| 70-BR4100   | Roller:<br>TR070.0390 | 120 | 80 | 40   | 90 | 50 | 15 | 50 |
| 80-BR4100   | Roller:<br>TR080.0390 | 120 | 80 | 39.5 | 60 | 50 | 15 | 50 |