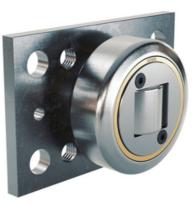

## BR----.4100

• The fixing element is welded with the respective combined roller.

Dimensions in mm.

Every care has been taken to ensure the accuracy of the information in this document, but we take no liability for any errors or omissions. We reserve the right to make changes without prior notice.