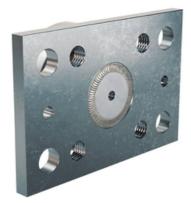

## BR----.4100

• The fixing element is welded with the respective combined roller.

Dimensions in mm.

Every care has been taken to ensure the accuracy of the information in this document, but we take no liability for any errors or omissions. We reserve the right to make changes without prior notice.