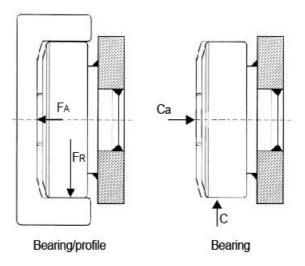

## **General Data**

FA = System Load Capacity Axial FR = System Load Capacity Radial Ca = Dynamic Load Capacity Axial C = Dynamic Load Capacity Radial

| Designation | System Load Capacity Radial (N) | System Load Capacity Axial (N) | Profile |
|-------------|---------------------------------|--------------------------------|---------|
| STR070.4200 | 6000                            | 3000                           | UP0780  |
| STR080.4200 | 7200                            | 3000                           | UP0780  |