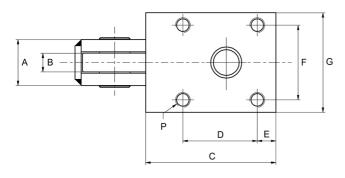

## Dimensions

| Designation | A  | В  | С   | D   | E  | F    | G   | н     | I    |
|-------------|----|----|-----|-----|----|------|-----|-------|------|
| STR070.4200 | 37 | 15 | 105 | 60  | 15 | 60   | 80  | 48.5  | 15   |
| STR080.4200 | 37 | 15 | 105 | 60  | 15 | 60   | 80  | 48.5  | 15   |
|             |    |    |     |     |    |      |     |       |      |
| Designation | J  | ĸ  |     | М   | Ν  | 0    |     | P     | R    |
| STR070.4200 | 40 | 90 | 1   | 162 | 55 | Ø 55 | 4 x | M12   | Ø 52 |
| STR080.4200 | 40 | 90 |     | 162 | 55 | Ø 55 | 4 x | : M12 | Ø 52 |