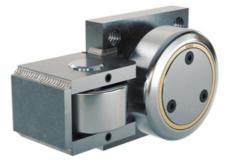

## STR----.4200

· Completely made of 1.4301 stainless steel with bearing bush out of synthetic material.

Use profile UP---.0780

Dimensions in mm.

Roller Type: Stainless Sizes Available: 70; 80