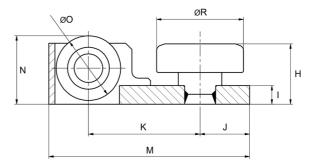

## Dimensions

| Designation | A  | В  | С   | D   | E  | F    | G   | н     | I    |
|-------------|----|----|-----|-----|----|------|-----|-------|------|
| STR070.4200 | 37 | 15 | 105 | 60  | 15 | 60   | 80  | 48.5  | 15   |
| STR080.4200 | 37 | 15 | 105 | 60  | 15 | 60   | 80  | 48.5  | 15   |
|             |    |    |     |     |    |      |     |       |      |
| Designation | J  | ĸ  |     | М   | Ν  | 0    |     | P     | R    |
| STR070.4200 | 40 | 90 | 1   | 162 | 55 | Ø 55 | 4 x | M12   | Ø 52 |
| STR080.4200 | 40 | 90 |     | 162 | 55 | Ø 55 | 4 x | : M12 | Ø 52 |