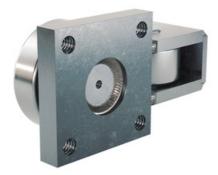

## STR----.4200

· Completely made of 1.4301 stainless steel with bearing bush out of synthetic material.

Use profile UP---.0780

Dimensions in mm.

Roller Type: Stainless Sizes Available: 70; 80