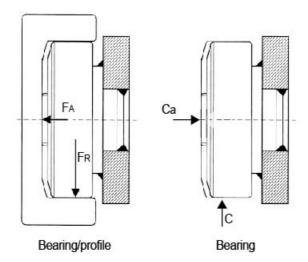

## **General Data**

FA = System Load Capacity Axial FR = System Load Capacity Radial Ca = Dynamic Load Capacity Axial C = Dynamic Load Capacity Radial

| Designation | System Load Capacity Radial (N) | System Load Capacity Axial (N) |  |  |  |
|-------------|---------------------------------|--------------------------------|--|--|--|
| PAS100.0200 | 2500                            | 900                            |  |  |  |
| PAS125.0200 | 6000                            | 1300                           |  |  |  |