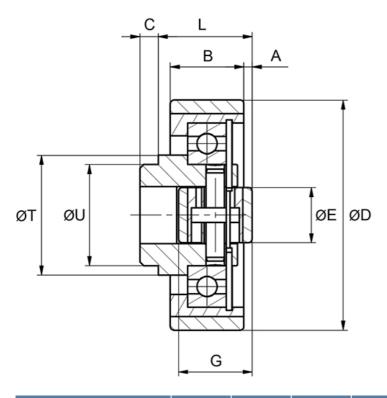

## **Dimensions**

| Designation | A   | В  | С  | D     | E  | G  | L  | Т  | U  |
|-------------|-----|----|----|-------|----|----|----|----|----|
| PAS100.0200 | 6.5 | 25 | 8  | 101.2 | 15 | 40 | 41 | 51 | 45 |
| PAS125.0200 | 4.5 | 40 | 10 | 125   | 30 | 40 | 51 | 65 | 55 |