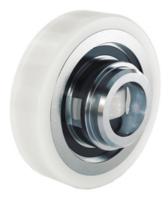

## PAS ---.0200

- Polyamide roller combined fixed
- · Lubricated for lifetime
- · High abrasion resistance
- · Low friction
- · High chemical resistance to alcohol, salts, greases and certain acids and alkalis in diluted concentration.