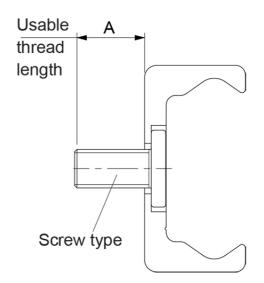

## **Dimensions**

| Designation        | Α    | L  | d         | D  | K | S   |
|--------------------|------|----|-----------|----|---|-----|
| Torx size 18 M4x8  | 7.2  | 8  | M4 x 0.7  | 8  | 2 | T20 |
| Torx size 28 M5x10 | 9    | 10 | M5 x 0.8  | 10 | 2 | T25 |
| Torx size 43 M8x16 | 14.6 | 16 | M8 x 1.25 | 16 | 3 | T40 |
| Torx size 63 M8x20 | 17.2 | 20 | M8 x 1.25 | 13 | 5 | T40 |