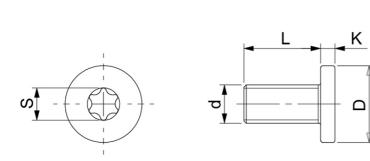

## **Dimensions**

| Designation        | Α    | L  | d         | D  | K | S   |
|--------------------|------|----|-----------|----|---|-----|
| Torx size 18 M4x8  | 7.2  | 8  | M4 x 0.7  | 8  | 2 | T20 |
| Torx size 28 M5x10 | 9    | 10 | M5 x 0.8  | 10 | 2 | T25 |
| Torx size 43 M8x16 | 14.6 | 16 | M8 x 1.25 | 16 | 3 | T40 |
| Torx size 63 M8x20 | 17.2 | 20 | M8 x 1.25 | 13 | 5 | T40 |