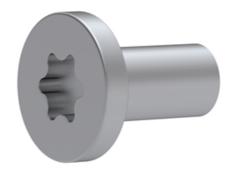

## **Fixing screws**

When a rail with counterbored holes is delivered, the Torx® screws are provided in the right quantity.

## **Dimensions**

| Designation        | Α    | L  | d         | D  | K | S   |
|--------------------|------|----|-----------|----|---|-----|
| Torx size 18 M4x8  | 7.2  | 8  | M4 x 0.7  | 8  | 2 | T20 |
| Torx size 28 M5x10 | 9    | 10 | M5 x 0.8  | 10 | 2 | T25 |
| Torx size 43 M8x16 | 14.6 | 16 | M8 x 1.25 | 16 | 3 | T40 |
| Torx size 63 M8x20 | 17.2 | 20 | M8 x 1.25 | 13 | 5 | T40 |