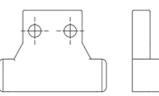

## **ZK-WCS Wipers**

Pair of wipers for CSW/CSWK-sliders. To keep the raceways free of contamination and ensure a longer service life.

For CSW/CSWK-sliders, the wipers are delivered unassembled and need to be correctly oriented and laterally adjusted to the rail. In cases when a complete system of rail + slider(s) is ordered, wipers are already assembled, oriented, and adjusted to the rail.



## **General Data**



Wiper WCST for T-rail



Wiper WCSU for U-rail



## Wiper WCSK for K-rail

| Designation | Size | Compatible with |
|-------------|------|-----------------|
| ZK-WCST18   | 18   | T-rail          |
| ZK-WCST28   | 28   | T-rail          |
| ZK-WCST43   | 43   | T-rail          |
| ZK-WCST63   | 63   | T-rail          |
| ZK-WCSU18   | 18   | U-rail          |
| ZK-WCSU28   | 28   | U-rail          |
| ZK-WCSU43   | 43   | U-rail          |
| ZK-WCSU63   | 63   | U-rail          |
| ZK-WCSK43   | 43   | K-rail          |
| ZK-WCSK63   | 63   | K-rail          |