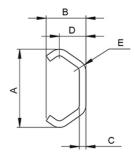

## **Dimensions**

| Designation | Α    | В    | С   | D    | E   | F   | G   | н | L    |
|-------------|------|------|-----|------|-----|-----|-----|---|------|
| SXTE20      | 19.2 | 10   | 2   | 7    | 3   | 7   | 5   | 2 | 4000 |
| SXTE30      | 29.5 | 15   | 2.5 | 10   | 4.5 | 8.4 | 6.4 | 2 | 4000 |
| SBTE45      | 45.7 | 24.5 | 4   | 15.5 | 6   | 11  | 9   | 2 | 6080 |
| SXTE45      | 45.7 | 24.5 | 4   | 15.5 | 6   | 11  | 9   | 2 | 6080 |