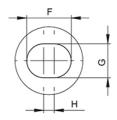

## **Dimensions**

| Designation | Α    | В    | С   | D    | E   | F   | G   | н | L    |
|-------------|------|------|-----|------|-----|-----|-----|---|------|
| SXTE20      | 19.2 | 10   | 2   | 7    | 3   | 7   | 5   | 2 | 4000 |
| SXTE30      | 29.5 | 15   | 2.5 | 10   | 4.5 | 8.4 | 6.4 | 2 | 4000 |
| SBTE45      | 45.7 | 24.5 | 4   | 15.5 | 6   | 11  | 9   | 2 | 6080 |
| SXTE45      | 45.7 | 24.5 | 4   | 15.5 | 6   | 11  | 9   | 2 | 6080 |