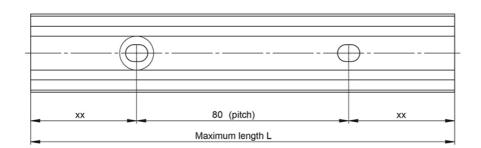

## Rail

SBTE: Standard zinc plated steel

SXTE: Stainless steel

Special lengths are available upon request. Please contact Rollco for more information.

## **Dimensions**

| Designation | Α    | В    | С   | D    | E   | F   | G   | н | L    |
|-------------|------|------|-----|------|-----|-----|-----|---|------|
| SXTE20      | 19.2 | 10   | 2   | 7    | 3   | 7   | 5   | 2 | 4000 |
| SXTE30      | 29.5 | 15   | 2.5 | 10   | 4.5 | 8.4 | 6.4 | 2 | 4000 |
| SBTE45      | 45.7 | 24.5 | 4   | 15.5 | 6   | 11  | 9   | 2 | 6080 |
| SXTE45      | 45.7 | 24.5 | 4   | 15.5 | 6   | 11  | 9   | 2 | 6080 |