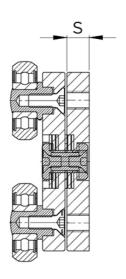

## **Dimensions**

| Designation | F  | G   | н  | 1    | L  | M  | N  | S  |
|-------------|----|-----|----|------|----|----|----|----|
| ССТ08       | M5 | 70  | 50 | 10   | 30 | 10 | 50 | 10 |
| CCT11       | M8 | 100 | 80 | 12.5 | 55 | 10 | 80 | 10 |