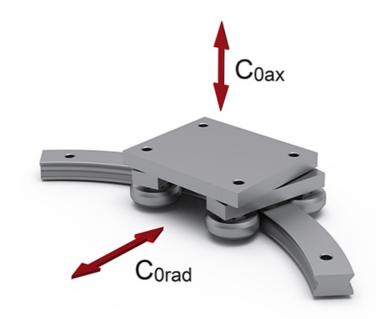

## **General Data**

| Designation | Weight (kg) | Load Capacity C0ax (N) | Load Capacity C0rad (N) |
|-------------|-------------|------------------------|-------------------------|
| CCT08       | 0.45        | 400                    | 570                     |
| CCT11       | 1.10        | 1130                   | 1615                    |