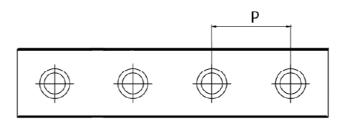

## **Dimensions**

| Designation | H1   | W1 | D x d x g1    | Hole Pitch (P) |
|-------------|------|----|---------------|----------------|
| RMG25       | 24.5 | 23 | 11 x 7 x 11.5 | 30             |
| RMG35       | 32   | 34 | 15 x 9 x 17   | 40             |
| RMG45       | 40   | 45 | 20 x 14 x 19  | 52.5           |
| RMG55       | 48   | 53 | 24 x 16 x 22  | 60             |
| RMG65       | 55   | 63 | 26 x 18 x 26  | 75             |